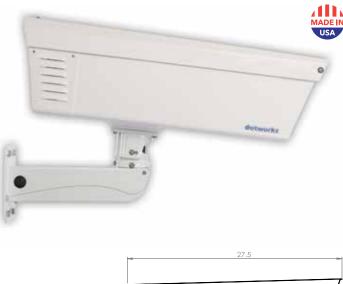

# STXL Cooldome™

12VDC Actively Cooled IP66 Housing for Outdoor Surveillance Cameras

#### **Dimensional Specifications**

 Product
 Weight: 17.4 lbs
 Dimensions (L x W x H): 27.5" x 8.3" x 8.9"

 Weight: 7.9 kgs
 Dimensions (L x W x H): 699mm x 211mm x 226mm

Always On

**Dotworkz** 9340 Stevens Rd, Santee, CA 92071