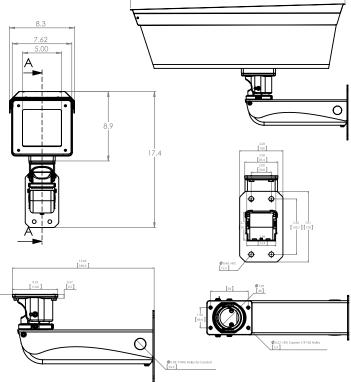

#### **Dimensional Specifications**

 Product
 Weight: 17.4 lbs
 Dimensions (L x W x H): 27.5" x 8.3" x 8.9"

 Weight: 7.9 kgs
 Dimensions (L x W x H): 699mm x 211mm x 226mm

Always On

**Dotworkz** 9340 Stevens Rd, Santee, CA 92071