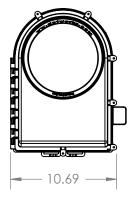

### Dimensional Specifications

Weight: 7.5 lbs Dimensions (L x W x H): 14.9" x 11.7" x 13.4"

> Dimensions (L x W x H): 380mm x 296mm x 340mm Weight: 3.4 kgs