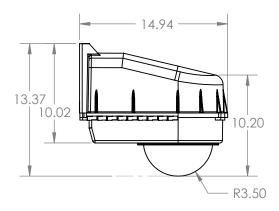

### Dimensional Specifications

Weight: 7.5 lbs Dimensions (L x W x H): 14.9" x 11.7" x 13.4"

> Dimensions (L x W x H): 380mm x 296mm x 340mm Weight: 3.4 kgs