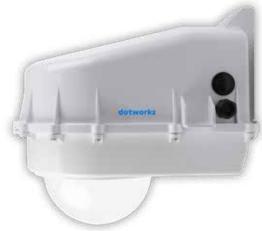

# **D2 Heater Blower**

Multi-Volt Platform IP66 Housing for PTZ Surveillance Cameras

#### **Overview**

The Dotworkz D2-HB-MVP is engineered for universal compatibility supporting manyl IP and broadcast-quality cameras. Enhanced with our Multi-Volt Platform (MVP), it effortlessly handles all standard power inputs and camera voltages for seamless integration. Our D2 delivers unmatched protection against extreme weather, vandalism, and environmental hazards. Its built-in heater and blower system ensures reliable operation from freezing temperatures to scorching heat, making it the go-to solution for year-round outdoor camera protection.

# **Key Features**

- Active Heater: The thermostatically controlled heater activates at 40°F and turns off at 60°F.
- Always-On Blower: The continuous blower keeps internal temperatures regulated and the camera lens clear of fog.
- Dotworkz MVP: Multi-Volt Platform makes for effortless installation.
- IP66 Rated: Airtight, watertight, and dustproof design ideal for marine, desert, and urban installations.
- Internal Storage Space: Protects perpheral devices from extreme heat.
- Optimized for Integration: Supports internal networking, recording, and wireless gear with up to 2.25A camera power output.
- Dome Lens: Impact resistant nylon material (available in clear or tinted)