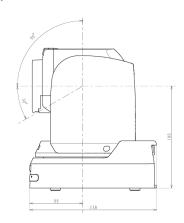

## **Camera Specifications (mm)**

| Power Input               | PoE+, 12VDC             |
|---------------------------|-------------------------|
| Maximum Power Consumption | 23.0 W                  |
| Operating Temperatures    | -00°C to +40°C          |
| Weight                    | 4.3 kg                  |
| Dimensions<br>(L x W x H) | 238 x 198 x 260<br>(mm) |