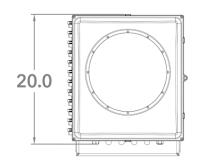

# Sony BRC-H800







#### **Outdoor Housing Compatibility**

HD12: 1.0 in. Standoffs

Standoff Combination: ½" + ½"



## **Camera Specifications (mm)**





| Power Input               | PoE+, 12VDC             |
|---------------------------|-------------------------|
| Maximum Power Consumption | 23.0 W                  |
| Operating Temperatures    | -00°C to +40°C          |
| Weight                    | 4.3 kg                  |
| Dimensions<br>(L x W x H) | 238 x 198 x 260<br>(mm) |

## **Housings Drawings (in.)**







#### **Dotworkz** 9340 Stevens Rd Santee, CA 92071

**2025 Dotworkz.** Measurements and configurations are modeled for accuracy, but customers should verify fit and adjust as needed for optimal results in their unique setup.