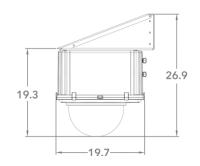

# Sony BRC-H800







#### **Outdoor Housing Compatibility**

HD12: 1.0 in. Standoffs

Standoff Combination: ½" + ½"



## **Camera Specifications (mm)**





| Power Input               | PoE+, 12VDC             |
|---------------------------|-------------------------|
| Maximum Power Consumption | 23.0 W                  |
| Operating Temperatures    | -00°C to +40°C          |
| Weight                    | 4.3 kg                  |
| Dimensions<br>(L x W x H) | 238 x 198 x 260<br>(mm) |

## **Housings Drawings (in.)**







#### **Dotworkz** 9340 Stevens Rd Santee, CA 92071

**2025 Dotworkz.** Measurements and configurations are modeled for accuracy, but customers should verify fit and adjust as needed for optimal results in their unique setup.