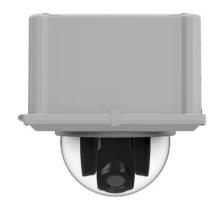

# Sony BRC-H800







#### **Outdoor Housing Compatibility**

HD12: 1.0 in. Standoffs

Standoff Combination: ½" + ½"



## **Camera Specifications (mm)**





| Power Input               | PoE+, 12VDC             |
|---------------------------|-------------------------|
| Maximum Power Consumption | 23.0 W                  |
| Operating Temperatures    | -00°C to +40°C          |
| Weight                    | 4.3 kg                  |
| Dimensions<br>(L x W x H) | 238 x 198 x 260<br>(mm) |

## **Housings Drawings (in.)**







#### **Dotworkz** 9340 Stevens Rd Santee, CA 92071

**2025 Dotworkz.** Measurements and configurations are modeled for accuracy, but customers should verify fit and adjust as needed for optimal results in their unique setup.