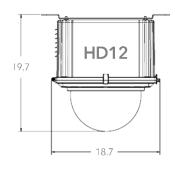

#### **Outdoor Housing Compatibility**

HD12: 1.0 in. Standoffs

Standoff Combination: ½" + ½"

## **Housings Drawings (in.)**