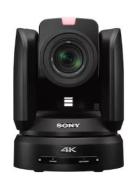

# Sony BRC-H800

## **Camera Specifications (mm)**

| Power Input               | PoE+, 12VDC             |
|---------------------------|-------------------------|
| Maximum Power Consumption | 23.0 W                  |
| Operating Temperatures    | -00°C to +40°C          |
| Weight                    | 4.3 kg                  |
| Dimensions<br>(L x W x H) | 238 x 198 x 260<br>(mm) |