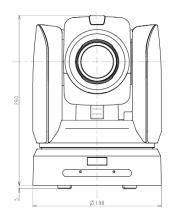

## **Camera Specifications (mm)**

| Power Input               | PoE+, 12VDC             |
|---------------------------|-------------------------|
| Maximum Power Consumption | 23.0 W                  |
| Operating Temperatures    | -00°C to +40°C          |
| Weight                    | 4.3 kg                  |
| Dimensions<br>(L x W x H) | 238 x 198 x 260<br>(mm) |