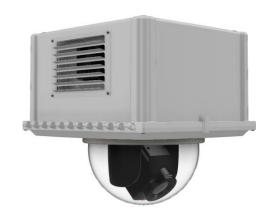

# Sony BRC-H800







#### **Outdoor Housing Compatibility**

HD12: 1.0 in. Standoffs

Standoff Combination: ½" + ½"



## **Camera Specifications (mm)**





| Power Input               | PoE+, 12VDC             |
|---------------------------|-------------------------|
| Maximum Power Consumption | 23.0 W                  |
| Operating Temperatures    | -00°C to +40°C          |
| Weight                    | 4.3 kg                  |
| Dimensions<br>(L x W x H) | 238 x 198 x 260<br>(mm) |

## **Housings Drawings (in.)**







#### **Dotworkz** 9340 Stevens Rd Santee, CA 92071

**2025 Dotworkz.** Measurements and configurations are modeled for accuracy, but customers should verify fit and adjust as needed for optimal results in their unique setup.