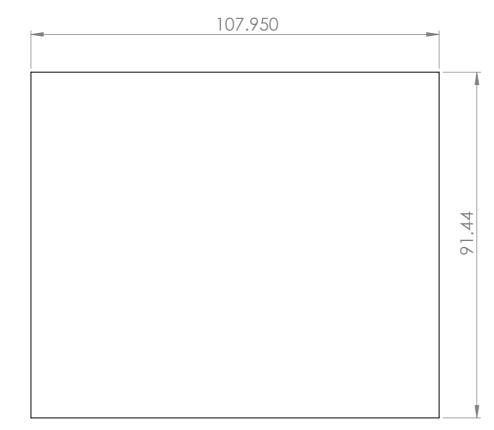

## **DOTWKZ-1009 PLA-033**

ST LENS Window v. 12-2011
Clear Lexan Polycarbonate Window
For Dotworkz S-Type Housings

Window Faces Must be Kept Unblemished with Protective Film Intact BOTH SIDES

**4.25" wide x 3.60" high x 0.118" thick** Tolerances: +/- 0.025"

## 108 mm x 91.5mm x 3 mm

| UNLESS OTHERWISE SPECIFIED: DIMENSIONS ARE IN MILLIMETERS SURFACE FINISH: TOLERANCES: LINEAR: ANGULAR: |      |                     | FINISH: |         |           |  | DEBUR AND<br>BREAK SHARP<br>EDGES | DO NOT SCALE DRAWING REVISION | REVISION |    |  |
|--------------------------------------------------------------------------------------------------------|------|---------------------|---------|---------|-----------|--|-----------------------------------|-------------------------------|----------|----|--|
|                                                                                                        | NAME | name signature date |         |         |           |  |                                   | TITLE:                        |          |    |  |
| DRAWN                                                                                                  | 4    |                     |         |         |           |  |                                   |                               |          |    |  |
| CHK'D                                                                                                  |      |                     |         |         |           |  |                                   |                               |          |    |  |
| APPV'D                                                                                                 |      |                     |         |         |           |  |                                   |                               |          |    |  |
| MFG                                                                                                    |      |                     |         |         |           |  |                                   |                               |          |    |  |
| Q.A                                                                                                    |      |                     |         |         | MATERIAL: |  |                                   | ST LENS Window PLA-03         | °LA-033  | А3 |  |
|                                                                                                        |      |                     |         |         |           |  |                                   |                               |          |    |  |
|                                                                                                        |      |                     |         | WEIGHT: |           |  | SCALE:1:1 SHEET 1 OF 1            |                               |          |    |  |