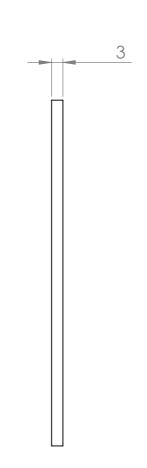

## **DOTWKZ-1009 PLA-033**

ST LENS Window v. 12-2011
Clear Lexan Polycarbonate Window
For Dotworkz S-Type Housings

Window Faces Must be Kept Unblemished with Protective Film Intact BOTH SIDES

**4.25" wide x 3.60" high x 0.118" thick** Tolerances: +/- 0.025"

## 108 mm x 91.5mm x 3 mm

| UNLESS OTHERWISE SPECIFIED: DIMENSIONS ARE IN MILLIMETERS SURFACE FINISH: TOLERANCES: LINEAR: ANGULAR: |      |                     | FINISH: |         |           |  | DEBUR AND<br>BREAK SHARP<br>EDGES | DO NOT SCALE DRAWING REVISION | REVISION |    |  |
|--------------------------------------------------------------------------------------------------------|------|---------------------|---------|---------|-----------|--|-----------------------------------|-------------------------------|----------|----|--|
|                                                                                                        | NAME | name signature date |         |         |           |  |                                   | TITLE:                        |          |    |  |
| DRAWN                                                                                                  | 4    |                     |         |         |           |  |                                   |                               |          |    |  |
| CHK'D                                                                                                  |      |                     |         |         |           |  |                                   |                               |          |    |  |
| APPV'D                                                                                                 |      |                     |         |         |           |  |                                   |                               |          |    |  |
| MFG                                                                                                    |      |                     |         |         |           |  |                                   |                               |          |    |  |
| Q.A                                                                                                    |      |                     |         |         | MATERIAL: |  |                                   | ST LENS Window PLA-03         | °LA-033  | А3 |  |
|                                                                                                        |      |                     |         |         |           |  |                                   |                               |          |    |  |
|                                                                                                        |      |                     |         | WEIGHT: |           |  | SCALE:1:1 SHEET 1 OF 1            |                               |          |    |  |