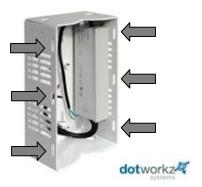

### BR-MPM2-AC mates & nests into rear of BR-MPM2 bracket

When BR-MPM2-AC is Used, sides have %"-20 threaded Inserts to mate to BR-MPM2, Use 6 bolts provided to mate. Use center strapping slots for pole mounting

# Assembly reverse mated for wall mounting, or use with pole or parapet mount