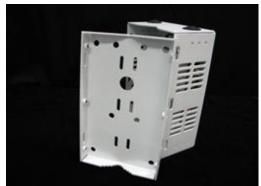

#### Strapping Slots for BR-MPM2 & Installing with Accessory BR-MPM2-AC Kit

BR-MPM2: Bare Mount

KT-CDR2: 1 Integrated Power Supply KT-CDR3: 2 Integrated Power Supplies

Image 1) Center Slots for strapping Start strapping from rear, this view show slot arrows shown on face

## Assembly mated for pole mounting (Fasteners not shown)

When Bracket is <u>used alone</u>, ½" wide stainless strapping can be used either image 1) on center slots for smaller dia. poles, or image 2) on side slots