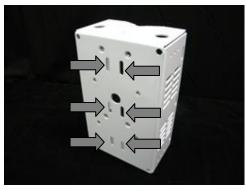

#### Strapping Slots for BR-MPM2 & Installing with Accessory BR-MPM2-AC Kit

BR-MPM2: Bare Mount

KT-CDR2: 1 Integrated Power Supply KT-CDR3: 2 Integrated Power Supplies

Image 1) Center Slots for strapping Start strapping from rear, this view show slot arrows shown on face

## Assembly mated for pole mounting (Fasteners not shown)

When Bracket is <u>used alone</u>, ½" wide stainless strapping can be used either image 1) on center slots for smaller dia. poles, or image 2) on side slots

Image 2) Side Slots for Strapping Start strapping from rear, this view shows slot arrows from rear view