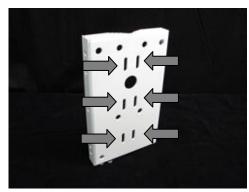

# BR-MPM2-AC (Accessory Sold Separately) Strap slots indicated by arrows

Strapping is threaded from rear thru slots indicated. Face view shown

Image 2) Side Slots for Strapping Start strapping from rear, this view shows slot arrows from rear view