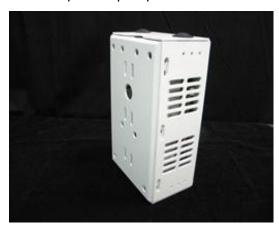

Image 2) Side Slots for Strapping Start strapping from rear, this view shows slot arrows from rear view

## Assembly mated for pole mounting (Fasteners not shown)

When Bracket is <u>used alone</u>, ½" wide stainless strapping can be used either image 1) on center slots for smaller dia. poles, or image 2) on side slots