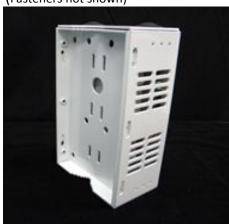

### BR-MPM2-AC mates & nests into rear of BR-MPM2 bracket

When BR-MPM2-AC is Used, sides have %"-20 threaded Inserts to mate to BR-MPM2, Use 6 bolts provided to mate. Use center strapping slots for pole mounting

# Assembly reverse mated for wall mounting, or use with pole or parapet mount