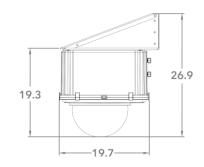

## **Outdoor Housing Compatibility**

• **HD12:** 1.25 in. Standoffs

Standoff Combination: 3/4" + 1/2"





## **Camera Specifications (in, mm)**





| Power Input               | PoE+, 12VDC                 |
|---------------------------|-----------------------------|
| Maximum Power Consumption | 18 W                        |
| Operating Temperatures    | -00°C to +40°C              |
| Weight                    | 3.35 kg                     |
| Dimensions<br>(L x W x H) | 192.5 x 175 x<br>235.5 (mm) |

## **Housings Drawings (in.)**







## **Dotworkz** 9340 Stevens Rd Santee, CA 92071

**Sales Inquiries** sales@dotworkz.com www.dotworkz.com

**2025 Dotworkz.** Measurements and configurations are modeled for accuracy, but customers should verify fit and adjust as needed for optimal results in their unique setup.