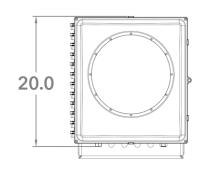

## **Housings Drawings (in.)**

## **Camera Specifications (in, mm)**

| Power Input               | PoE+, 12VDC                 |
|---------------------------|-----------------------------|
| Maximum Power Consumption | 18 W                        |
| Operating Temperatures    | -00°C to +40°C              |
| Weight                    | 3.35 kg                     |
| Dimensions<br>(L x W x H) | 192.5 x 175 x<br>235.5 (mm) |