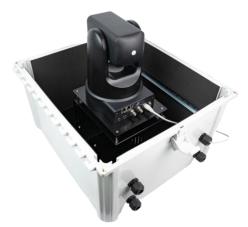

## **Outdoor Housing Compatibility**

• **HD12:** 1.25 in. Standoffs

Standoff Combination: 3/4" + 1/2"

## **Housings Drawings (in.)**