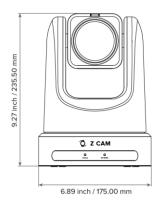

## **Camera Specifications (in, mm)**

| Power Input               | PoE+, 12VDC                 |
|---------------------------|-----------------------------|
| Maximum Power Consumption | 18 W                        |
| Operating Temperatures    | -00°C to +40°C              |
| Weight                    | 3.35 kg                     |
| Dimensions<br>(L x W x H) | 192.5 x 175 x<br>235.5 (mm) |