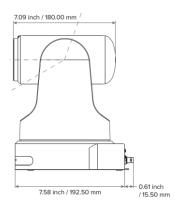

## **Camera Specifications (in, mm)**

| Power Input               | PoE+, 12VDC                 |
|---------------------------|-----------------------------|
| Maximum Power Consumption | 18 W                        |
| Operating Temperatures    | -00°C to +40°C              |
| Weight                    | 3.35 kg                     |
| Dimensions<br>(L x W x H) | 192.5 x 175 x<br>235.5 (mm) |