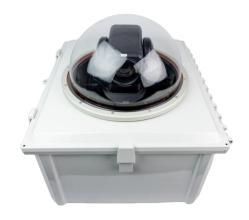

## **Outdoor Housing Compatibility**

• **HD12:** 1.25 in. Standoffs

Standoff Combination: 3/4" + 1/2"

## **Housings Drawings (in.)**