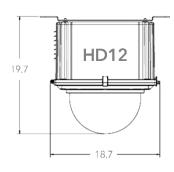

## **Outdoor Housing Compatibility**

• **HD12:** 1.25 in. Standoffs

Standoff Combination: 3/4" + 1/2"

## **Housings Drawings (in.)**