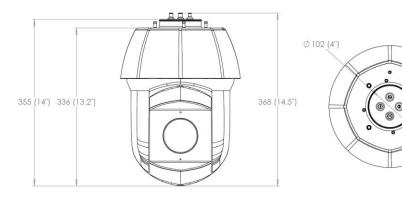

## Camera Specifications (mm, (in.))

| Power Input                  | PoE+, PoE++             |
|------------------------------|-------------------------|
| Maximum Power<br>Consumption | 44.04 W                 |
| Operating<br>Temperatures    | -40°C to +50°C          |
| Weight                       | 7.07 kg                 |
| Dimensions<br>(L x W x H)    | 256 x 256 x 336<br>(mm) |

## Housings Drawings (in.)