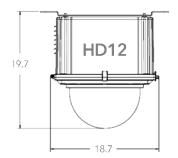

## **Outdoor Housing Compatibility**

HD12: 1.0 in. Standoffs + Custom Mounting Plate + Custom Spacer (Made to Order)
Standoff Combination: <sup>1</sup>/<sub>2</sub>" + <sup>1</sup>/<sub>2</sub>"







## Camera Specifications (mm, (in.))



| Power Input                  | PoE+, PoE++             |
|------------------------------|-------------------------|
| Maximum Power<br>Consumption | 44.04 W                 |
| Operating<br>Temperatures    | -40°C to +50°C          |
| Weight                       | 7.07 kg                 |
| Dimensions<br>(L x W x H)    | 256 x 256 x 336<br>(mm) |

## Housings Drawings (in.)







## Dotworkz

9340 Stevens Rd Santee, CA 92071 Sales Inquiries sales@dotworkz.com www.dotworkz.com **2024 Dotworkz.** Measurements and configurations are modeled for accuracy, but customers should verify fit and adjust as needed for optimal results in their unique setup.