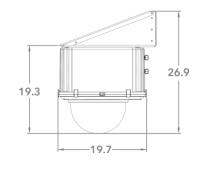

## **Outdoor Housing Compatibility**

HD12: 1.0 in. Standoffs + Custom Mounting Plate + Custom Spacer (Made to Order)
Standoff Combination: <sup>1</sup>/<sub>2</sub>" + <sup>1</sup>/<sub>2</sub>"







## Camera Specifications (mm, (in.))



| Power Input                  | PoE+, PoE++             |
|------------------------------|-------------------------|
| Maximum Power<br>Consumption | 44.04 W                 |
| Operating<br>Temperatures    | -40°C to +50°C          |
| Weight                       | 7.07 kg                 |
| Dimensions<br>(L x W x H)    | 256 x 256 x 336<br>(mm) |

## Housings Drawings (in.)







## Dotworkz

9340 Stevens Rd Santee, CA 92071 Sales Inquiries sales@dotworkz.com www.dotworkz.com **2024 Dotworkz.** Measurements and configurations are modeled for accuracy, but customers should verify fit and adjust as needed for optimal results in their unique setup.