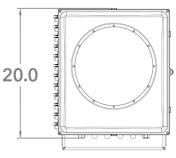

## **Outdoor Housing Compatibility**

HD12: 1.0 in. Standoffs + Custom Mounting Plate + Custom Spacer (Made to Order)
Standoff Combination: <sup>1</sup>/<sub>2</sub>" + <sup>1</sup>/<sub>2</sub>"







## Camera Specifications (mm, (in.))



| Power Input                  | PoE+, PoE++             |
|------------------------------|-------------------------|
| Maximum Power<br>Consumption | 44.04 W                 |
| Operating<br>Temperatures    | -40°C to +50°C          |
| Weight                       | 7.07 kg                 |
| Dimensions<br>(L x W x H)    | 256 x 256 x 336<br>(mm) |

## Housings Drawings (in.)







## Dotworkz

9340 Stevens Rd Santee, CA 92071 Sales Inquiries sales@dotworkz.com www.dotworkz.com **2024 Dotworkz.** Measurements and configurations are modeled for accuracy, but customers should verify fit and adjust as needed for optimal results in their unique setup.