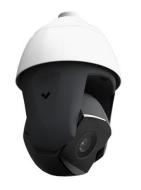

## Camera Specifications (mm, (in.))

| Power Input                  | PoE+, PoE++             |
|------------------------------|-------------------------|
| Maximum Power<br>Consumption | 44.04 W                 |
| Operating<br>Temperatures    | -40°C to +50°C          |
| Weight                       | 7.07 kg                 |
| Dimensions<br>(L x W x H)    | 256 x 256 x 336<br>(mm) |