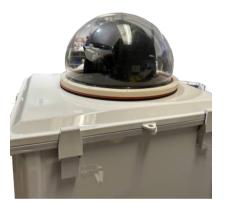

## **Outdoor Housing Compatibility**

HD12: 1.0 in. Standoffs + Custom Mounting Plate + Custom Spacer (Made to Order)
Standoff Combination: <sup>1</sup>/<sub>2</sub>" + <sup>1</sup>/<sub>2</sub>"