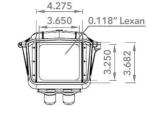

# Verkada CB52-E



### **Outdoor Housing Compatibility**

• S-TYPE: Camera Bracket + Custom L Bracket (Made to Order) + Custom U-Holder (Made to Order)







### **Camera Specifications (in.)**



| Power Input                  | PoE, PoE+             |
|------------------------------|-----------------------|
| Maximum Power<br>Consumption | 14 W                  |
| Operating<br>Temperatures    | -40°C to +50°C        |
| Weight                       | 1.464 kg              |
| Dimensions<br>(L x W x H)    | 85 x 85 x 254<br>(mm) |

## Housings Drawings (in.)







#### Dotworkz

9340 Stevens Rd Santee, CA 92071

#### Sales Inquiries sales@dotworkz.com www.dotworkz.com

**2024 Dotworkz.** Measurements and configurations are modeled for accuracy, but customers should verify fit and adjust as needed for optimal results in their unique setup.