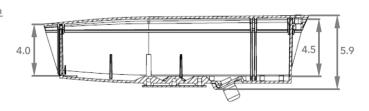

# Verkada CB52-E



### **Outdoor Housing Compatibility**

• S-TYPE: Camera Bracket + Custom L Bracket (Made to Order) + Custom U-Holder (Made to Order)







### **Camera Specifications (in.)**



| Power Input                  | PoE, PoE+             |
|------------------------------|-----------------------|
| Maximum Power<br>Consumption | 14 W                  |
| Operating<br>Temperatures    | -40°C to +50°C        |
| Weight                       | 1.464 kg              |
| Dimensions<br>(L x W x H)    | 85 x 85 x 254<br>(mm) |

## Housings Drawings (in.)







#### Dotworkz

9340 Stevens Rd Santee, CA 92071

#### Sales Inquiries sales@dotworkz.com www.dotworkz.com

**2024 Dotworkz.** Measurements and configurations are modeled for accuracy, but customers should verify fit and adjust as needed for optimal results in their unique setup.