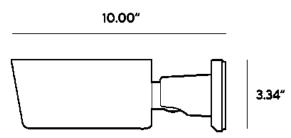

### **Camera Specifications (in.)**

| Power Input                  | PoE, PoE+             |
|------------------------------|-----------------------|
| Maximum Power<br>Consumption | 14 W                  |
| Operating<br>Temperatures    | -40°C to +50°C        |
| Weight                       | 1.464 kg              |
| Dimensions<br>(L x W x H)    | 85 x 85 x 254<br>(mm) |