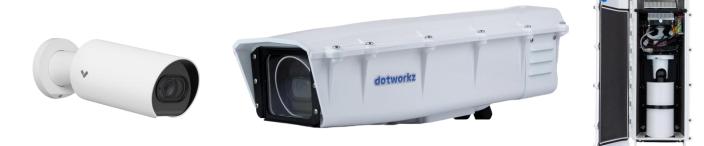

# Verkada CB52-E

### **Camera Specifications (in.)**

| Power Input                  | PoE, PoE+             |
|------------------------------|-----------------------|
| Maximum Power<br>Consumption | 14 W                  |
| Operating<br>Temperatures    | -40°C to +50°C        |
| Weight                       | 1.464 kg              |
| Dimensions<br>(L x W x H)    | 85 x 85 x 254<br>(mm) |