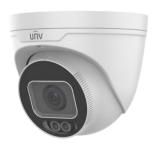

## Uniview IPC3638SE-ADF28(40)K-WL-I0

#### Camera Specifications (mm, (in.))

| Power Input                  | PoE, 12VDC              |
|------------------------------|-------------------------|
| Maximum Power<br>Consumption | 11 W                    |
| Operating<br>Temperatures    | -30°C to +60°C          |
| Weight                       | 0.64 kg                 |
| Dimensions<br>(L x W x H)    | 129 x 129 x 110<br>(mm) |