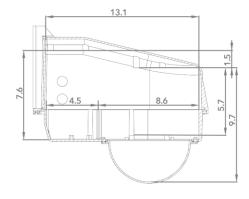

#### **Outdoor Housing Compatibility**

- D2/D3: Internal Lens + Bottom Mounting + 0.75 in. Standoffs •
  - Standoff Combination: 3/4"

### Housings Drawings (in.)