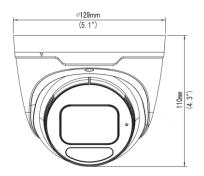

#### Camera Specifications (mm, (in.))

| Power Input                  | PoE, 12VDC              |
|------------------------------|-------------------------|
| Maximum Power<br>Consumption | 11 W                    |
| Operating<br>Temperatures    | -30°C to +60°C          |
| Weight                       | 0.64 kg                 |
| Dimensions<br>(L x W x H)    | 129 x 129 x 110<br>(mm) |