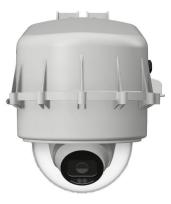

#### **Outdoor Housing Compatibility**

- D2/D3: Internal Lens + Bottom Mounting + 0.75 in. Standoffs •
  - Standoff Combination: 3/4"

### Housings Drawings (in.)