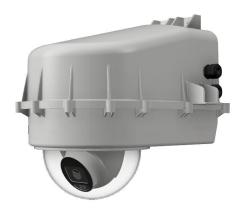

#### **Outdoor Housing Compatibility**

- D2/D3: Internal Lens + Bottom Mounting + 0.75 in. Standoffs •
  - Standoff Combination: 3/4"

### Housings Drawings (in.)