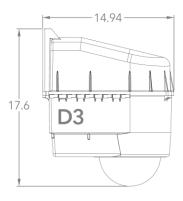

## Uniview IPC3638SE-ADF28(40)K-WL-I0







#### **Outdoor Housing Compatibility**

- D2/D3: Internal Lens + Bottom Mounting + 0.75 in. Standoffs •
  - Standoff Combination: 3/4"



#### Camera Specifications (mm, (in.))





| Power Input                  | PoE, 12VDC              |
|------------------------------|-------------------------|
| Maximum Power<br>Consumption | 11 W                    |
| Operating<br>Temperatures    | -30°C to +60°C          |
| Weight                       | 0.64 kg                 |
| Dimensions<br>(L x W x H)    | 129 x 129 x 110<br>(mm) |

### Housings Drawings (in.)







#### Dotworkz

9340 Stevens Rd Santee, CA 92071

# **Sales Inquiries**

sales@dotworkz.com www.dotworkz.com

**2025 Dotworkz.** Measurements and configurations are modeled for accuracy, but customers should verify fit and adjust as needed for optimal results in their unique setup.