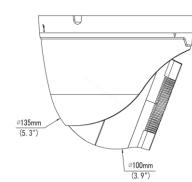

#### **Outdoor Housing Compatibility**

- D2/D3: Internal Lens + Bottom Mounting + 0.75 in. Standoffs •
  - Standoff Combination: 3/4"

### Housings Drawings (in.)