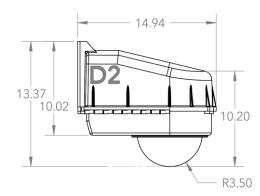

#### **Outdoor Housing Compatibility**

- D2/D3: Internal Lens + Bottom Mounting + 0.75 in. Standoffs •
  - Standoff Combination: 3/4"

### Housings Drawings (in.)