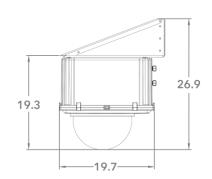

# Telycam Vision+ 4KN 20X/30X







### **Outdoor Housing Compatibility**

- **HD12:** 2.75 in. Standoffs
  - Standoff Combination: 1 ½" + ¾" + ½"



#### **Camera Specifications (mm)**





| Power Input               | PoE+, 12VDC               |
|---------------------------|---------------------------|
| Maximum Power Consumption | 24 W                      |
| Operating Temperatures    | -10°C to +50°C            |
| Weight                    | 1.9 kg                    |
| Dimensions<br>(L x W x H) | 220 x 190 x<br>193.5 (mm) |

## **Housings Drawings (in.)**







#### **Dotworkz** 9340 Stevens Rd Santee, CA 92071

**2025 Dotworkz.** Measurements and configurations are modeled for accuracy, but customers should verify fit and adjust as needed for optimal results in their unique setup.