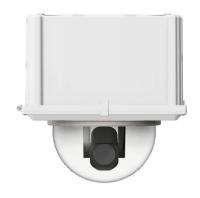

### **Outdoor Housing Compatibility**

- **HD12:** 2.75 in. Standoffs
  - Standoff Combination: 1 ½" + ¾" + ½"

## **Housings Drawings (in.)**