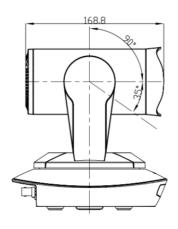

#### **Camera Specifications (mm)**

| Power Input               | PoE+, 12VDC               |
|---------------------------|---------------------------|
| Maximum Power Consumption | 24 W                      |
| Operating Temperatures    | -10°C to +50°C            |
| Weight                    | 1.9 kg                    |
| Dimensions<br>(L x W x H) | 220 x 190 x<br>193.5 (mm) |