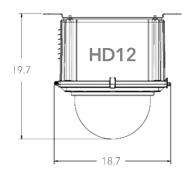

### **Outdoor Housing Compatibility**

- **HD12:** 2.75 in. Standoffs
  - Standoff Combination: 1 ½" + ¾" + ½"

## **Housings Drawings (in.)**