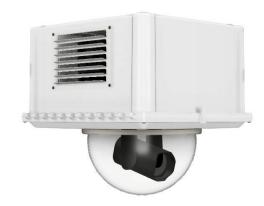

### **Outdoor Housing Compatibility**

- **HD12:** 2.75 in. Standoffs
  - Standoff Combination: 1 ½" + ¾" + ½"

## **Housings Drawings (in.)**