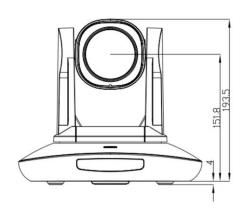

#### **Camera Specifications (mm)**

| Power Input               | PoE+, 12VDC               |
|---------------------------|---------------------------|
| Maximum Power Consumption | 24 W                      |
| Operating Temperatures    | -10°C to +50°C            |
| Weight                    | 1.9 kg                    |
| Dimensions<br>(L x W x H) | 220 x 190 x<br>193.5 (mm) |