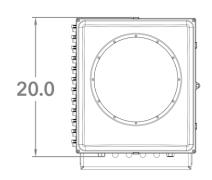

# Telycam Vision+ 4KN 20X/30X







### **Outdoor Housing Compatibility**

- **HD12:** 2.75 in. Standoffs
  - Standoff Combination: 1 ½" + ¾" + ½"



#### **Camera Specifications (mm)**





| Power Input               | PoE+, 12VDC               |
|---------------------------|---------------------------|
| Maximum Power Consumption | 24 W                      |
| Operating Temperatures    | -10°C to +50°C            |
| Weight                    | 1.9 kg                    |
| Dimensions<br>(L x W x H) | 220 x 190 x<br>193.5 (mm) |

## **Housings Drawings (in.)**







#### **Dotworkz** 9340 Stevens Rd Santee, CA 92071

**2025 Dotworkz.** Measurements and configurations are modeled for accuracy, but customers should verify fit and adjust as needed for optimal results in their unique setup.