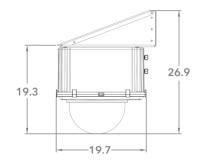

# **Telycam Explore SE**







#### **Outdoor Housing Compatibility**

• HD12: Fixed Bracket (0.0 in. Standoffs)



## **Camera Specifications (mm)**





| Power Input                  | PoE++, 12VDC              |
|------------------------------|---------------------------|
| Maximum Power<br>Consumption | 30 W                      |
| Operating<br>Temperatures    | -10°C to +50°C            |
| Weight                       | 4.6 kg                    |
| Dimensions<br>(L x W x H)    | 264 x 232.5 x<br>269 (mm) |

## Housings Drawings (in.)







#### Dotworkz

9340 Stevens Rd Santee, CA 92071 Sales Inquiries sales@dotworkz.com www.dotworkz.com **2025 Dotworkz.** Measurements and configurations are modeled for accuracy, but customers should verify fit and adjust as needed for optimal results in their unique setup.