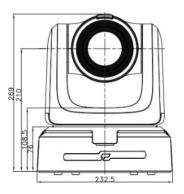

## **Camera Specifications (mm)**

| Power Input                  | PoE++, 12VDC              |
|------------------------------|---------------------------|
| Maximum Power<br>Consumption | 30 W                      |
| Operating<br>Temperatures    | -10°C to +50°C            |
| Weight                       | 4.6 kg                    |
| Dimensions<br>(L x W x H)    | 264 x 232.5 x<br>269 (mm) |