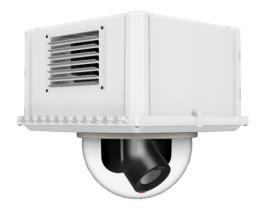

#### **Outdoor Housing Compatibility**

• HD12: Fixed Bracket (0.0 in. Standoffs)

## Housings Drawings (in.)