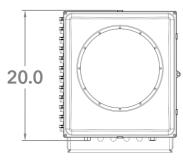

# **Telycam Explore SE**







#### **Outdoor Housing Compatibility**

• HD12: Fixed Bracket (0.0 in. Standoffs)



## **Camera Specifications (mm)**





| Power Input                  | PoE++, 12VDC              |
|------------------------------|---------------------------|
| Maximum Power<br>Consumption | 30 W                      |
| Operating<br>Temperatures    | -10°C to +50°C            |
| Weight                       | 4.6 kg                    |
| Dimensions<br>(L x W x H)    | 264 x 232.5 x<br>269 (mm) |

## Housings Drawings (in.)







#### Dotworkz

9340 Stevens Rd Santee, CA 92071 Sales Inquiries sales@dotworkz.com www.dotworkz.com **2025 Dotworkz.** Measurements and configurations are modeled for accuracy, but customers should verify fit and adjust as needed for optimal results in their unique setup.