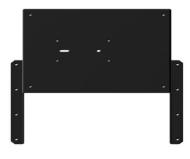

#### **Outdoor Housing Compatibility**

• HD12: Fixed Bracket (0.0 in. Standoffs)

## Housings Drawings (in.)