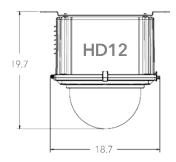

#### **Outdoor Housing Compatibility**

• HD12: Fixed Bracket (0.0 in. Standoffs)

## Housings Drawings (in.)