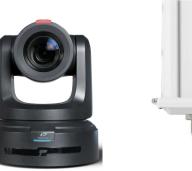

# **Telycam Explore SE**

#### **Outdoor Housing Compatibility**

• HD12: Fixed Bracket (0.0 in. Standoffs)