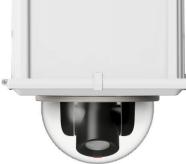

#### **Outdoor Housing Compatibility**

• HD12: Fixed Bracket (0.0 in. Standoffs)

## Housings Drawings (in.)