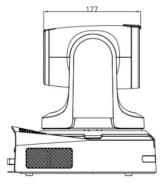

## **Camera Specifications (mm)**

| Power Input                  | PoE++, 12VDC              |
|------------------------------|---------------------------|
| Maximum Power<br>Consumption | 30 W                      |
| Operating<br>Temperatures    | -10°C to +50°C            |
| Weight                       | 4.6 kg                    |
| Dimensions<br>(L x W x H)    | 264 x 232.5 x<br>269 (mm) |