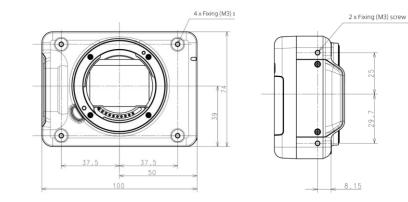

#### **Camera Specifications (mm)**

| Power Input                  | 10-18VDC                |
|------------------------------|-------------------------|
| Maximum Power<br>Consumption | 6.5 W                   |
| Operating<br>Temperatures    | -00°C to +40°C          |
| Weight                       | 0.243 kg                |
| Dimensions<br>(L x W x H)    | 100 x 42.5 x 74<br>(mm) |