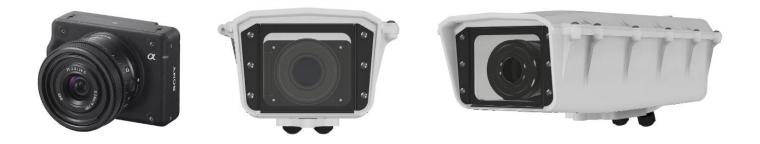

## Sony ILX-LR1

### **Outdoor Housing Compatibility**

• S-TYPE: Camera Bracket