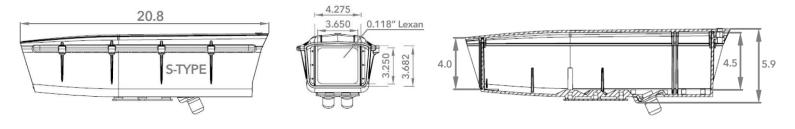

## Sony ILX-LR1



### **Outdoor Housing Compatibility**

• S-TYPE: Camera Bracket



#### **Camera Specifications (mm)**



| Power Input                  | 10-18VDC                |
|------------------------------|-------------------------|
| Maximum Power<br>Consumption | 6.5 W                   |
| Operating<br>Temperatures    | -00°C to +40°C          |
| Weight                       | 0.243 kg                |
| Dimensions<br>(L x W x H)    | 100 x 42.5 x 74<br>(mm) |

#### **Housings Drawings (in.)**



#### Dotworkz

9340 Stevens Rd Santee, CA 92071

# Sales Inquiries

sales@dotworkz.com www.dotworkz.com **2025 Dotworkz.** Measurements and configurations are modeled for accuracy, but customers should verify fit and adjust as needed for optimal results in their unique setup.