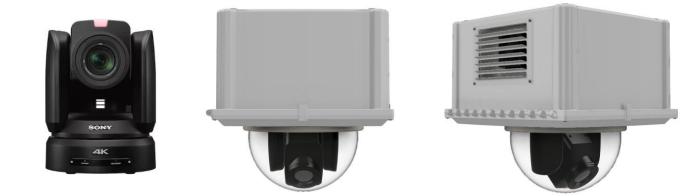

# Sony BRC-X1000

### **Outdoor Housing Compatibility**

- HD12: 1.0 in. Standoffs
  - Standoff Combination: 1/2" + 1/2"