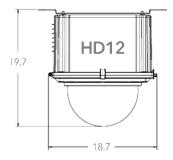

### **Outdoor Housing Compatibility**

- HD12: 1.0 in. Standoffs
  - Standoff Combination: 1/2" + 1/2"

## Housings Drawings (in.)