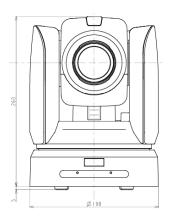

#### **Camera Specifications (mm)**

| Power Input                  | PoE+, 12VDC             |
|------------------------------|-------------------------|
| Maximum Power<br>Consumption | 25.5 W                  |
| Operating<br>Temperatures    | -00°C to +40°C          |
| Weight                       | 4.3 kg                  |
| Dimensions<br>(L x W x H)    | 238 x 198 x 260<br>(mm) |

## Housings Drawings (in.)