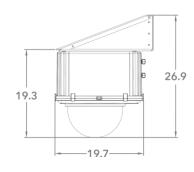

### **Outdoor Housing Compatibility**

- HD12: 1.0 in. Standoffs
  - Standoff Combination: 1/2" + 1/2"

## Housings Drawings (in.)