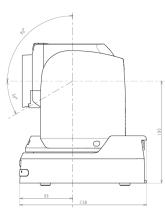

#### **Camera Specifications (mm)**

| Power Input                  | PoE+, 12VDC             |
|------------------------------|-------------------------|
| Maximum Power<br>Consumption | 25.5 W                  |
| Operating<br>Temperatures    | -00°C to +40°C          |
| Weight                       | 4.3 kg                  |
| Dimensions<br>(L x W x H)    | 238 x 198 x 260<br>(mm) |

## Housings Drawings (in.)