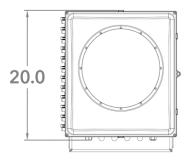

#### **Camera Specifications (mm)**

| Power Input                  | PoE+, 12VDC             |
|------------------------------|-------------------------|
| Maximum Power<br>Consumption | 25.5 W                  |
| Operating<br>Temperatures    | -00°C to +40°C          |
| Weight                       | 4.3 kg                  |
| Dimensions<br>(L x W x H)    | 238 x 198 x 260<br>(mm) |

## Housings Drawings (in.)