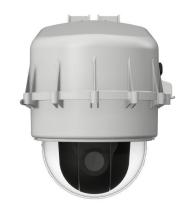

### **Outdoor Housing Compatibility**

- **D2 & D3:** External Lens + Bottom Mounting + 3.0 in. Standoffs
  - Standoff Combination: 1 ½" + 1 ½"

## **Housings Drawings (in.)**