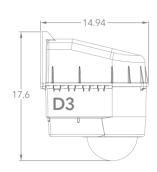

### **Outdoor Housing Compatibility**

- **D2 & D3:** External Lens + Bottom Mounting + 3.0 in. Standoffs
  - Standoff Combination: 1 ½" + 1 ½"

## **Housings Drawings (in.)**