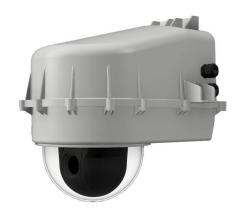

### **Outdoor Housing Compatibility**

- **D2 & D3:** External Lens + Bottom Mounting + 3.0 in. Standoffs
  - Standoff Combination: 1 ½" + 1 ½"

## **Housings Drawings (in.)**