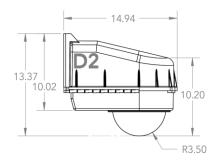

### **Outdoor Housing Compatibility**

- **D2 & D3:** External Lens + Bottom Mounting + 3.0 in. Standoffs
  - Standoff Combination: 1 ½" + 1 ½"

## **Housings Drawings (in.)**