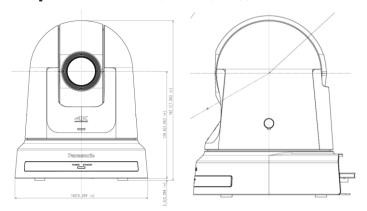

# Camera Specifications (mm, (in.))

| Power Input               | PoE+, 12VDC               |
|---------------------------|---------------------------|
| Maximum Power Consumption | 21.6 W                    |
| Operating<br>Temperatures | -00°C to +40°C            |
| Weight                    | 1.8 kg                    |
| Dimensions<br>(L x W x H) | 166 x 160 x<br>192.1 (mm) |