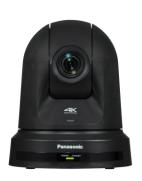

## **Panasonic AW-UE50**

# Camera Specifications (mm, (in.))

| Power Input               | PoE+, 12VDC               |
|---------------------------|---------------------------|
| Maximum Power Consumption | 21.6 W                    |
| Operating<br>Temperatures | -00°C to +40°C            |
| Weight                    | 1.8 kg                    |
| Dimensions<br>(L x W x H) | 166 x 160 x<br>192.1 (mm) |