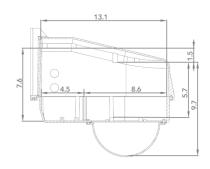

### **Outdoor Housing Compatibility**

- **D2 & D3:** External Lens + Bottom Mounting + 3.0 in. Standoffs
  - Standoff Combination: 1 ½" + 1 ½"

## **Housings Drawings (in.)**