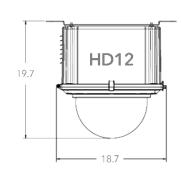

- **HD12:** 3.875 in. Standoffs
  - Standoff Combination: 3/8" + 1 ½" + 1 ½" + ½"