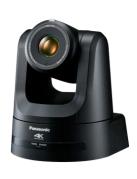

## **Panasonic AW-UE100**

## **Camera Specifications (mm)**

| Power Input               | PoE++, 12VDC                  |
|---------------------------|-------------------------------|
| Maximum Power Consumption | 57 W                          |
| Operating<br>Temperatures | -00°C to +40°C                |
| Weight                    | 2.2 kg                        |
| Dimensions<br>(L x W x H) | 170.6 x 169.2 x<br>204.6 (mm) |