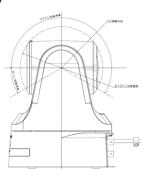

#### **Outdoor Housing Compatibility**

- **D2:** External Lens + Top Mounting + 1.375 in. Standoffs
  - Standoff Combination: 3/8" + 1"

- **D3:** External Lens + Bottom Mounting + 4.5 in. Standoffs
  - Standoff Combination: 1 ½" + 1 ½" + 1 ½"

- **HD12:** 3.875 in. Standoffs
  - Standoff Combination: 3/8" + 1 ½" + 1 ½" + ½"