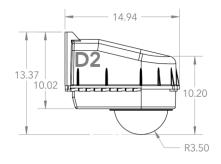

#### **Outdoor Housing Compatibility**

- **D2:** External Lens + Top Mounting + 1.375 in. Standoffs
  - Standoff Combination: 3/8" + 1"

- **D3:** External Lens + Bottom Mounting + 4.5 in. Standoffs
  - Standoff Combination: 1 ½" + 1 ½" + 1 ½"