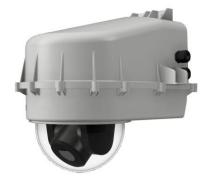

#### **Outdoor Housing Compatibility**

- **D2:** External Lens + Top Mounting + 1.375 in. Standoffs
  - Standoff Combination: 3/8" + 1"

- **D3:** External Lens + Bottom Mounting + 4.5 in. Standoffs
  - Standoff Combination: 1 ½" + 1 ½" + 1 ½"