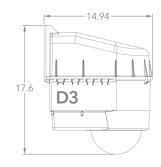

#### **Outdoor Housing Compatibility**

- **D2:** External Lens + Top Mounting + 1.375 in. Standoffs
  - Standoff Combination: 3/8" + 1"

- **D3:** External Lens + Bottom Mounting + 4.5 in. Standoffs
  - Standoff Combination: 1 ½" + 1 ½" + 1 ½"