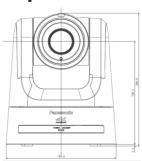

## **Camera Specifications (mm)**

| Power Input               | PoE++, 12VDC                  |
|---------------------------|-------------------------------|
| Maximum Power Consumption | 57 W                          |
| Operating<br>Temperatures | -00°C to +40°C                |
| Weight                    | 2.2 kg                        |
| Dimensions<br>(L x W x H) | 170.6 x 169.2 x<br>204.6 (mm) |