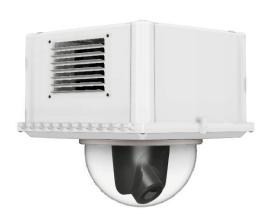

- **HD12:** 3.875 in. Standoffs
  - Standoff Combination: 3/8" + 1 ½" + 1 ½" + ½"