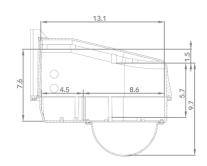

# PTZOptics Move 4K 20X / 12X







### **Outdoor Housing Compatibility**

- **D2:** External Lens + Top Mounting + 2.125 in. Standoffs
  - Standoff Combination: 3/8" + 1" + 3/4"



- D3 & D2 (OPT): External Lens + Bottom Mounting + 3.75 in. Standoffs
  - Standoff Combination: 1 ½" + 1 ½" + ¾"



# **Camera Specifications (mm)**





| Power Input               | PoE+, 12VDC                   |
|---------------------------|-------------------------------|
| Maximum Power Consumption | 18 W                          |
| Operating Temperatures    | -10°C to +40°C                |
| Weight                    | 1.47 kg                       |
| Dimensions<br>(L x W x H) | 168.4 x 141.5 x<br>164.5 (mm) |

## **Housings Drawings (in.)**







#### **Dotworkz** 9340 Stevens Rd Santee, CA 92071