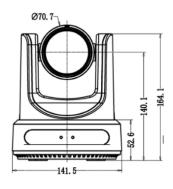

# **Camera Specifications (mm)**

| Power Input               | PoE+, 12VDC                   |
|---------------------------|-------------------------------|
| Maximum Power Consumption | 18 W                          |
| Operating Temperatures    | -10°C to +40°C                |
| Weight                    | 1.47 kg                       |
| Dimensions<br>(L x W x H) | 168.4 x 141.5 x<br>164.5 (mm) |