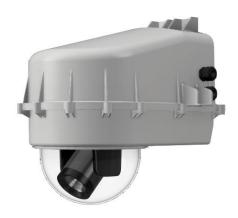

### **Outdoor Housing Compatibility**

- **D2:** External Lens + Top Mounting + 2.125 in. Standoffs
  - Standoff Combination: 3/8" + 1" + 3/4"

- D3 & D2 (OPT): External Lens + Bottom Mounting + 3.75 in. Standoffs
  - Standoff Combination: 1 ½" + 1 ½" + ¾"

## **Housings Drawings (in.)**