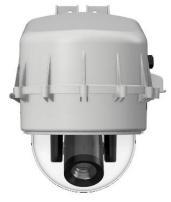

### **Outdoor Housing Compatibility**

- **D2:** External Lens + Top Mounting + 2.125 in. Standoffs
  - Standoff Combination: 3/8" + 1" + 3/4"

- D3 & D2 (OPT): External Lens + Bottom Mounting + 3.75 in. Standoffs
  - Standoff Combination: 1 ½" + 1 ½" + ¾"

## **Housings Drawings (in.)**