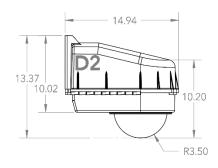

### **Outdoor Housing Compatibility**

- **D2:** External Lens + Top Mounting + 2.125 in. Standoffs
  - Standoff Combination: 3/8" + 1" + 3/4"

- D3 & D2 (OPT): External Lens + Bottom Mounting + 3.75 in. Standoffs
  - Standoff Combination: 1 ½" + 1 ½" + ¾"

## **Housings Drawings (in.)**