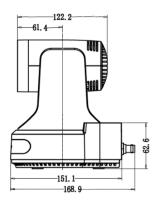

# PTZOptics Move 4K 20X / 12X







### **Outdoor Housing Compatibility**

- **D2:** External Lens + Top Mounting + 2.125 in. Standoffs
  - Standoff Combination: 3/8" + 1" + 3/4"



- D3 & D2 (OPT): External Lens + Bottom Mounting + 3.75 in. Standoffs
  - Standoff Combination: 1 ½" + 1 ½" + ¾"



# **Camera Specifications (mm)**





| Power Input               | PoE+, 12VDC                   |
|---------------------------|-------------------------------|
| Maximum Power Consumption | 18 W                          |
| Operating Temperatures    | -10°C to +40°C                |
| Weight                    | 1.47 kg                       |
| Dimensions<br>(L x W x H) | 168.4 x 141.5 x<br>164.5 (mm) |

## **Housings Drawings (in.)**







#### **Dotworkz** 9340 Stevens Rd Santee, CA 92071