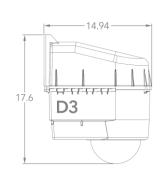

### **Outdoor Housing Compatibility**

- **D2:** External Lens + Top Mounting + 2.125 in. Standoffs
  - Standoff Combination: 3/8" + 1" + 3/4"

- D3 & D2 (OPT): External Lens + Bottom Mounting + 3.75 in. Standoffs
  - Standoff Combination: 1 ½" + 1 ½" + ¾"

## **Housings Drawings (in.)**