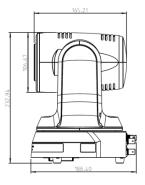

## **Camera Specifications (mm)**

| Power Input                  | PoE++, 12VDC            |
|------------------------------|-------------------------|
| Maximum Power<br>Consumption | 27.5 W                  |
| Operating<br>Temperatures    | -00°C to +40°C          |
| Weight                       | 3.0 kg                  |
| Dimensions<br>(L x W x H)    | 189 x 188 x 232<br>(mm) |