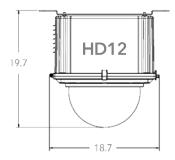

## **Outdoor Housing Compatibility**

- HD12: 2.0 in. Standoffs
  - Standoff Combination: **1** <sup>1</sup>/<sub>2</sub>" + <sup>1</sup>/<sub>2</sub>"



## **Camera Specifications (mm)**





| Power Input                  | PoE++, 12VDC            |
|------------------------------|-------------------------|
| Maximum Power<br>Consumption | 27.5 W                  |
| Operating<br>Temperatures    | -00°C to +40°C          |
| Weight                       | 3.0 kg                  |
| Dimensions<br>(L x W x H)    | 189 x 188 x 232<br>(mm) |

## Housings Drawings (in.)







## Dotworkz

9340 Stevens Rd Santee, CA 92071 Sales Inquiries sales@dotworkz.com www.dotworkz.com **2025 Dotworkz.** Measurements and configurations are modeled for accuracy, but customers should verify fit and adjust as needed for optimal results in their unique setup.