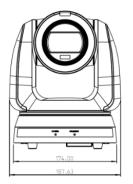

## **Camera Specifications (mm)**

| Power Input                  | PoE++, 12VDC            |
|------------------------------|-------------------------|
| Maximum Power<br>Consumption | 27.5 W                  |
| Operating<br>Temperatures    | -00°C to +40°C          |
| Weight                       | 3.0 kg                  |
| Dimensions<br>(L x W x H)    | 189 x 188 x 232<br>(mm) |