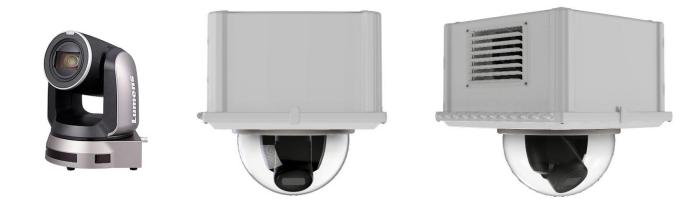

## **Outdoor Housing Compatibility**

- HD12: 2.0 in. Standoffs
  - Standoff Combination: **1** <sup>1</sup>/<sub>2</sub>" + <sup>1</sup>/<sub>2</sub>"



## **Camera Specifications (mm)**





| Power Input                  | PoE++, 12VDC            |
|------------------------------|-------------------------|
| Maximum Power<br>Consumption | 27.5 W                  |
| Operating<br>Temperatures    | -00°C to +40°C          |
| Weight                       | 3.0 kg                  |
| Dimensions<br>(L x W x H)    | 189 x 188 x 232<br>(mm) |

## Housings Drawings (in.)







## Dotworkz

9340 Stevens Rd Santee, CA 92071 Sales Inquiries sales@dotworkz.com www.dotworkz.com **2025 Dotworkz.** Measurements and configurations are modeled for accuracy, but customers should verify fit and adju