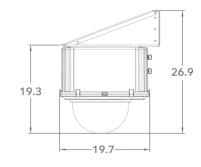

## **Outdoor Housing Compatibility**

- HD12: 2.0 in. Standoffs
  - Standoff Combination: **1** <sup>1</sup>/<sub>2</sub>" + <sup>1</sup>/<sub>2</sub>"



## **Camera Specifications (mm)**





| Power Input                  | PoE++, 12VDC            |
|------------------------------|-------------------------|
| Maximum Power<br>Consumption | 27.5 W                  |
| Operating<br>Temperatures    | -00°C to +40°C          |
| Weight                       | 3.0 kg                  |
| Dimensions<br>(L x W x H)    | 189 x 188 x 232<br>(mm) |

## Housings Drawings (in.)







## Dotworkz

9340 Stevens Rd Santee, CA 92071 Sales Inquiries sales@dotworkz.com www.dotworkz.com **2025 Dotworkz.** Measurements and configurations are modeled for accuracy, but customers should verify fit and adjust as needed for optimal results in their unique setup.