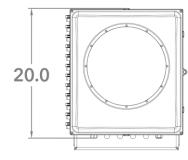

## **Camera Specifications (mm)**

| Power Input                  | PoE++, 12VDC            |
|------------------------------|-------------------------|
| Maximum Power<br>Consumption | 27.5 W                  |
| Operating<br>Temperatures    | -00°C to +40°C          |
| Weight                       | 3.0 kg                  |
| Dimensions<br>(L x W x H)    | 189 x 188 x 232<br>(mm) |