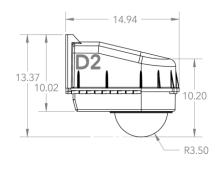

## **Outdoor Housing Compatibility**

- **D2:** External Lens + Top Mounting + 2.5 in. Standoffs
  - Standoff Combination: 1 1/2" + 1"

- **D3:** External Lens + Bottom Mounting + 3.375 in. Standoffs
  - Standoff Combination: 3/8" + 1 ½" + 1 ½

# **Housings Drawings (in.)**