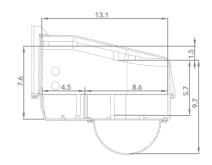

#### FoMaKo FMK20SDI







## **Outdoor Housing Compatibility**

- **D2:** External Lens + Top Mounting + 2.5 in. Standoffs
  - Standoff Combination: 1 1/2" + 1"



- **D3:** External Lens + Bottom Mounting + 3.375 in. Standoffs
  - Standoff Combination: 3/8" + 1 ½" + 1 ½



## **Camera Specifications (mm)**





| Power Input               | PoE, 12VDC              |
|---------------------------|-------------------------|
| Maximum Power Consumption | 12 W                    |
| Operating<br>Temperatures | -10°C to +50°C          |
| Weight                    | 1.2 kg                  |
| Dimensions<br>(L x W x H) | 169 x 143 x 176<br>(mm) |

# **Housings Drawings (in.)**







#### **Dotworkz** 9340 Stevens Rd Santee, CA 92071

**Sales Inquiries** sales@dotworkz.com www.dotworkz.com

**2025 Dotworkz.** Measurements and configurations are modeled for accuracy, but customers should verify fit and adjust as needed for optimal results in their unique setup.