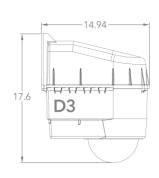

## **Outdoor Housing Compatibility**

- **D2:** External Lens + Top Mounting + 2.5 in. Standoffs
  - Standoff Combination: 1 1/2" + 1"

- **D3:** External Lens + Bottom Mounting + 3.375 in. Standoffs
  - Standoff Combination: 3/8" + 1 ½" + 1 ½

# **Housings Drawings (in.)**