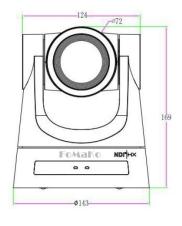

## **Camera Specifications (mm)**

| Power Input               | PoE, 12VDC              |
|---------------------------|-------------------------|
| Maximum Power Consumption | 12 W                    |
| Operating<br>Temperatures | -10°C to +50°C          |
| Weight                    | 1.2 kg                  |
| Dimensions<br>(L x W x H) | 169 x 143 x 176<br>(mm) |