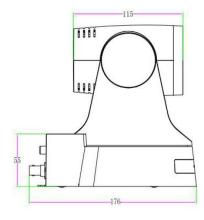

## **Camera Specifications (mm)**

| Power Input               | PoE, 12VDC              |
|---------------------------|-------------------------|
| Maximum Power Consumption | 12 W                    |
| Operating<br>Temperatures | -10°C to +50°C          |
| Weight                    | 1.2 kg                  |
| Dimensions<br>(L x W x H) | 169 x 143 x 176<br>(mm) |