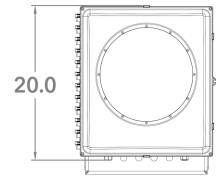

# Datavideo PTC-600





## **Outdoor Housing Compatibility**

- HD12: 0.75 in. Standoffs
  - Standoff Combination: **¾**"



#### **Camera Specifications (mm)**





| Power Input                  | PoE++, 12VDC            |
|------------------------------|-------------------------|
| Maximum Power<br>Consumption | 60 W                    |
| Operating<br>Temperatures    | -00°C to +40°C          |
| Weight                       | 3.0 kg                  |
| Dimensions<br>(L x W x H)    | 233 x 187 x 253<br>(mm) |

### Housings Drawings (in.)







#### Dotworkz

9340 Stevens Rd Santee, CA 92071 Sales Inquiries sales@dotworkz.com www.dotworkz.com **2025 Dotworkz.** Measurements and configurations are modeled for accuracy, but customers should verify fit and adjust as needed for optimal results in their unique setup.