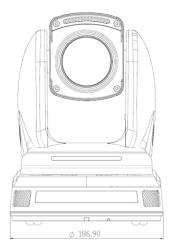

#### **Camera Specifications (mm)**

| Power Input                  | PoE++, 12VDC            |
|------------------------------|-------------------------|
| Maximum Power<br>Consumption | 60 W                    |
| Operating<br>Temperatures    | -00°C to +40°C          |
| Weight                       | 3.0 kg                  |
| Dimensions<br>(L x W x H)    | 233 x 187 x 253<br>(mm) |