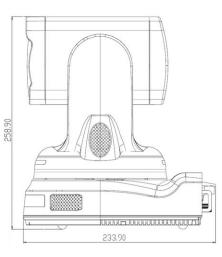

#### **Camera Specifications (mm)**

| Power Input                  | PoE++, 12VDC            |
|------------------------------|-------------------------|
| Maximum Power<br>Consumption | 60 W                    |
| Operating<br>Temperatures    | -00°C to +40°C          |
| Weight                       | 3.0 kg                  |
| Dimensions<br>(L x W x H)    | 233 x 187 x 253<br>(mm) |