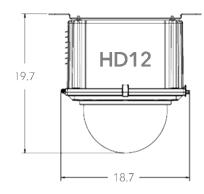

## **Outdoor Housing Compatibility**

- HD12: 0.75 in. Standoffs
  - Standoff Combination: **¾**"

### Housings Drawings (in.)