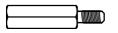

## **Outdoor Housing Compatibility**

- HD12: 0.75 in. Standoffs
  - Standoff Combination: **¾**"