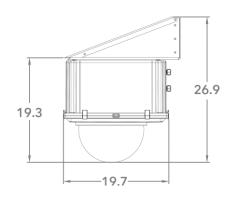

# Datavideo PTC-600





## **Outdoor Housing Compatibility**

- HD12: 0.75 in. Standoffs
  - Standoff Combination: **¾**"



#### **Camera Specifications (mm)**





| Power Input                  | PoE++, 12VDC            |
|------------------------------|-------------------------|
| Maximum Power<br>Consumption | 60 W                    |
| Operating<br>Temperatures    | -00°C to +40°C          |
| Weight                       | 3.0 kg                  |
| Dimensions<br>(L x W x H)    | 233 x 187 x 253<br>(mm) |

### Housings Drawings (in.)







#### Dotworkz

9340 Stevens Rd Santee, CA 92071 Sales Inquiries sales@dotworkz.com www.dotworkz.com **2025 Dotworkz.** Measurements and configurations are modeled for accuracy, but customers should verify fit and adjust as needed for optimal results in their unique setup.