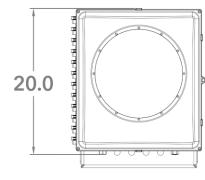

# Bolin R9 418F



### **Outdoor Housing Compatibility**

- HD12: 1.875 in. Standoffs
  - Standoff Combination: 3/8" + 1 1/2"



#### **Camera Specifications (mm)**





| Power Input                  | PoE++, 12VDC            |
|------------------------------|-------------------------|
| Maximum Power<br>Consumption | 50 W                    |
| Operating<br>Temperatures    | -10°C to +50°C          |
| Weight                       | 3.8 kg                  |
| Dimensions<br>(L x W x H)    | 253 x 201 x 256<br>(mm) |

## Housings Drawings (in.)







#### Dotworkz

9340 Stevens Rd Santee, CA 92071 Sales Inquiries sales@dotworkz.com www.dotworkz.com **2025 Dotworkz.** Measurements and configurations are modeled for accuracy, but customers should verify fit and adjust as needed for optimal results in their unique setup.