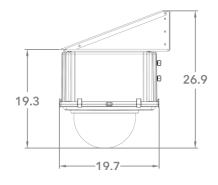

# Bolin R9 418F



### **Outdoor Housing Compatibility**

- HD12: 1.875 in. Standoffs
  - Standoff Combination: 3/8" + 1 1/2"



#### **Camera Specifications (mm)**





| Power Input                  | PoE++, 12VDC            |
|------------------------------|-------------------------|
| Maximum Power<br>Consumption | 50 W                    |
| Operating<br>Temperatures    | -10°C to +50°C          |
| Weight                       | 3.8 kg                  |
| Dimensions<br>(L x W x H)    | 253 x 201 x 256<br>(mm) |

## Housings Drawings (in.)







#### Dotworkz

9340 Stevens Rd Santee, CA 92071 Sales Inquiries sales@dotworkz.com www.dotworkz.com **2025 Dotworkz.** Measurements and configurations are modeled for accuracy, but customers should verify fit and adjust as needed for optimal results in their unique setup.