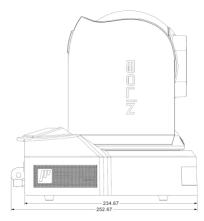

# Bolin R9 418F



### **Outdoor Housing Compatibility**

- HD12: 1.875 in. Standoffs
  - Standoff Combination: 3/8" + 1 1/2"



#### **Camera Specifications (mm)**





| Power Input                  | PoE++, 12VDC            |
|------------------------------|-------------------------|
| Maximum Power<br>Consumption | 50 W                    |
| Operating<br>Temperatures    | -10°C to +50°C          |
| Weight                       | 3.8 kg                  |
| Dimensions<br>(L x W x H)    | 253 x 201 x 256<br>(mm) |

## Housings Drawings (in.)







#### Dotworkz

9340 Stevens Rd Santee, CA 92071 Sales Inquiries sales@dotworkz.com www.dotworkz.com **2025 Dotworkz.** Measurements and configurations are modeled for accuracy, but customers should verify fit and adjust as needed for optimal results in their unique setup.