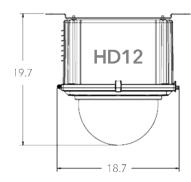

## Housings Drawings (in.)

### **Outdoor Housing Compatibility**

- HD12: 1.875 in. Standoffs
  - Standoff Combination: 3/8" + 1 1/2"