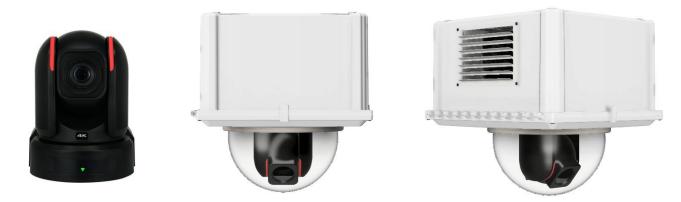

### **Outdoor Housing Compatibility**

- HD12: 1.875 in. Standoffs
  - Standoff Combination: 3/8" + 1 1/2"