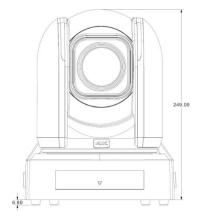

#### **Camera Specifications (mm)**

| Power Input                  | PoE++, 12VDC            |
|------------------------------|-------------------------|
| Maximum Power<br>Consumption | 50 W                    |
| Operating<br>Temperatures    | -10°C to +50°C          |
| Weight                       | 3.8 kg                  |
| Dimensions<br>(L x W x H)    | 253 x 201 x 256<br>(mm) |