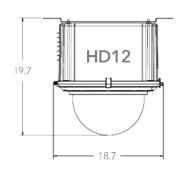

### **Outdoor Housing Compatibility**

- **D2 & D3:** External Lens + Bottom Mounting + 4.125 in. Standoffs
  - Standoff Combination: 3/8" + 1 ½" + 1 ½" + 3¼"

- HD12: 4.25 in. Standoffs
  - Standoff Combination: 1 ½" + 1 ½" + ¾" + ½"

# **Housings Drawings (in.)**