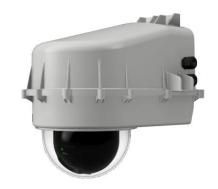

### **Outdoor Housing Compatibility**

- **D2 & D3:** External Lens + Bottom Mounting + 4.125 in. Standoffs
  - Standoff Combination: 3/8" + 1 ½" + 1 ½" + 3¼"

- HD12: 4.25 in. Standoffs
  - Standoff Combination: 1 ½" + 1 ½" + ¾" + ½"

# **Housings Drawings (in.)**