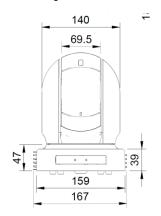

## **Camera Specifications (mm)**

| Power Input               | PoE+, 12VDC             |
|---------------------------|-------------------------|
| Maximum Power Consumption | 19.7 W                  |
| Operating Temperatures    | -10°C to +50°C          |
| Weight                    | 2.0 kg                  |
| Dimensions<br>(L x W x H) | 195 x 164 x 214<br>(mm) |