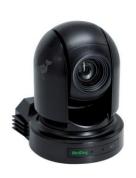

# **BirdDog P200**

## **Camera Specifications (mm)**

| Power Input               | PoE+, 12VDC             |
|---------------------------|-------------------------|
| Maximum Power Consumption | 19.7 W                  |
| Operating Temperatures    | -10°C to +50°C          |
| Weight                    | 2.0 kg                  |
| Dimensions<br>(L x W x H) | 195 x 164 x 214<br>(mm) |