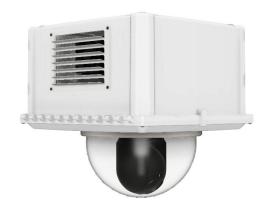

### **Outdoor Housing Compatibility**

- **D2 & D3:** External Lens + Bottom Mounting + 4.125 in. Standoffs
  - Standoff Combination: 3/8" + 1 ½" + 1 ½" + 3¼"

- HD12: 4.25 in. Standoffs
  - Standoff Combination: 1 ½" + 1 ½" + ¾" + ½"

# **Housings Drawings (in.)**