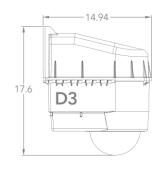

### **Outdoor Housing Compatibility**

- **D2 & D3:** External Lens + Bottom Mounting + 4.125 in. Standoffs
  - Standoff Combination: 3/8" + 1 ½" + 1 ½" + 3¼"

- HD12: 4.25 in. Standoffs
  - Standoff Combination: 1 ½" + 1 ½" + ¾" + ½"

# **Housings Drawings (in.)**