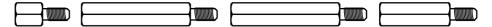

### **Outdoor Housing Compatibility**

- **D2 & D3:** External Lens + Bottom Mounting + 4.125 in. Standoffs
  - Standoff Combination: 3/8" + 1 ½" + 1 ½" + 3¼"

- HD12: 4.25 in. Standoffs
  - Standoff Combination: 1 ½" + 1 ½" + ¾" + ½"

# **Housings Drawings (in.)**