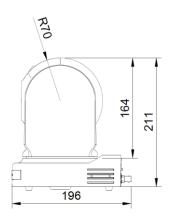

# **BirdDog P200**







### **Outdoor Housing Compatibility**

- **D2 & D3:** External Lens + Bottom Mounting + 4.125 in. Standoffs
  - Standoff Combination: 3/8" + 1 ½" + 1 ½" + 3¼"



- HD12: 4.25 in. Standoffs
  - Standoff Combination: 1 ½" + 1 ½" + ¾" + ½"



## **Camera Specifications (mm)**





| Power Input               | PoE+, 12VDC             |
|---------------------------|-------------------------|
| Maximum Power Consumption | 19.7 W                  |
| Operating Temperatures    | -10°C to +50°C          |
| Weight                    | 2.0 kg                  |
| Dimensions<br>(L x W x H) | 195 x 164 x 214<br>(mm) |

# **Housings Drawings (in.)**







#### **Dotworkz** 9340 Stevens Rd Santee, CA 92071

**Sales Inquiries** sales@dotworkz.com www.dotworkz.com

**2025 Dotworkz.** Measurements and configurations are modeled for accuracy, but customers should verify fit and adjust as needed for optimal results in their unique setup.