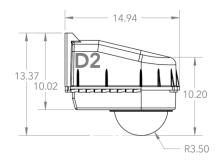

### **Outdoor Housing Compatibility**

- **D2 & D3:** External Lens + Bottom Mounting + 4.125 in. Standoffs
  - Standoff Combination: 3/8" + 1 ½" + 1 ½" + 3¼"

- HD12: 4.25 in. Standoffs
  - Standoff Combination: 1 ½" + 1 ½" + ¾" + ½"

# **Housings Drawings (in.)**