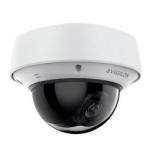

# **Avigilon H6A Dome**

### **Camera Specifications (in, [mm])**

| Power Input               | PoE, PoE+               |
|---------------------------|-------------------------|
| Maximum Power Consumption | 25 W                    |
| Operating Temperatures    | -10°C to +55°C          |
| Weight                    | 1.21 kg                 |
| Dimensions<br>(L x W x H) | 182 x 182 x 132<br>(mm) |