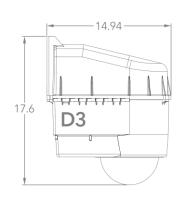

# **Outdoor Housing Compatibility**

- **D2/D3:** External Lens + Bottom Mounting + 1.875 in. Standoffs
  - o Standoff Combination: 3/8" + 1 1/2"

## **Housings Drawings (in.)**