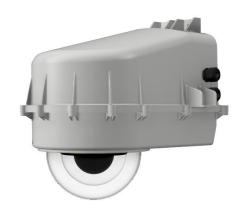

# **Outdoor Housing Compatibility**

- **D2/D3:** External Lens + Bottom Mounting + 1.875 in. Standoffs
  - o Standoff Combination: 3/8" + 1 1/2"

## **Housings Drawings (in.)**