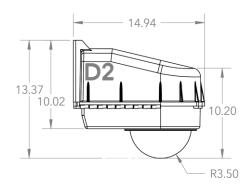

# **Outdoor Housing Compatibility**

- **D2/D3:** External Lens + Bottom Mounting + 1.875 in. Standoffs
  - o Standoff Combination: 3/8" + 1 1/2"

## **Housings Drawings (in.)**