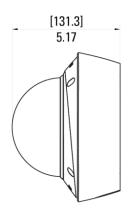

### **Camera Specifications (in, [mm])**

| Power Input               | PoE, PoE+               |
|---------------------------|-------------------------|
| Maximum Power Consumption | 25 W                    |
| Operating Temperatures    | -10°C to +55°C          |
| Weight                    | 1.21 kg                 |
| Dimensions<br>(L x W x H) | 182 x 182 x 132<br>(mm) |