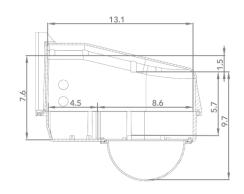

# **Outdoor Housing Compatibility**

- **D2/D3:** External Lens + Bottom Mounting + 1.875 in. Standoffs
  - o Standoff Combination: 3/8" + 1 1/2"

## **Housings Drawings (in.)**