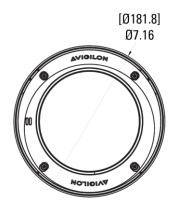

### **Camera Specifications (in, [mm])**

| Power Input               | PoE, PoE+               |
|---------------------------|-------------------------|
| Maximum Power Consumption | 25 W                    |
| Operating Temperatures    | -10°C to +55°C          |
| Weight                    | 1.21 kg                 |
| Dimensions<br>(L x W x H) | 182 x 182 x 132<br>(mm) |