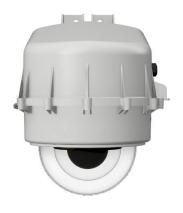

# **Outdoor Housing Compatibility**

- **D2/D3:** External Lens + Bottom Mounting + 1.875 in. Standoffs
  - o Standoff Combination: 3/8" + 1 1/2"

## **Housings Drawings (in.)**