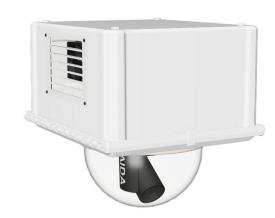

# **Outdoor Housing Compatibility**

- **D2:** External Lens + Top Mounting + 2.125 in. Standoffs
  - Standoff Combination: 3/8" + 1" + 3/4"

- HD12: 4.625 in. Standoffs
  - Standoff Combination: 3/8" + 1 ½" + 1 ½" + 3¼" + ½"

## **Housings Drawings (in.)**