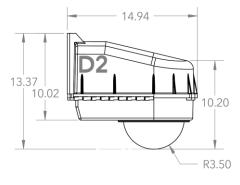

# **Outdoor Housing Compatibility**

- **D2:** External Lens + Top Mounting + 2.125 in. Standoffs
  - Standoff Combination: 3/8" + 1" + 3/4"

- HD12: 4.625 in. Standoffs
  - Standoff Combination: 3/8" + 1 ½" + 1 ½" + 3¼" + ½"

## **Housings Drawings (in.)**