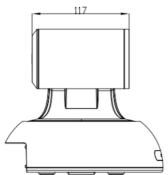

## **Camera Specifications (mm)**

| Power Input               | PoE+, 12VDC             |
|---------------------------|-------------------------|
| Maximum Power Consumption | 6 W                     |
| Operating<br>Temperatures | -00°C to +40°C          |
| Weight                    | 1.35 kg                 |
| Dimensions<br>(L x W x H) | 155 x 160 x 170<br>(mm) |