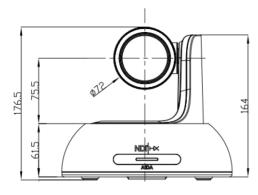

## **Camera Specifications (mm)**

| Power Input               | PoE+, 12VDC             |
|---------------------------|-------------------------|
| Maximum Power Consumption | 6 W                     |
| Operating<br>Temperatures | -00°C to +40°C          |
| Weight                    | 1.35 kg                 |
| Dimensions<br>(L x W x H) | 155 x 160 x 170<br>(mm) |