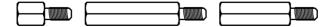

# **Outdoor Housing Compatibility**

- **D2:** External Lens + Top Mounting + 2.125 in. Standoffs
  - Standoff Combination: 3/8" + 1" + 3/4"

- HD12: 4.625 in. Standoffs
  - Standoff Combination: 3/8" + 1 ½" + 1 ½" + 3¼" + ½"