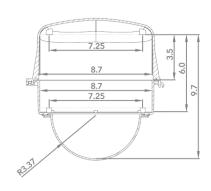

### **AIDA PTZ-NDI-X18**







# **Outdoor Housing Compatibility**

- **D2:** External Lens + Top Mounting + 2.125 in. Standoffs
  - Standoff Combination: 3/8" + 1" + 3/4"



- HD12: 4.625 in. Standoffs
  - Standoff Combination: 3/8" + 1 ½" + 1 ½" + 3¼" + ½"



## **Camera Specifications (mm)**





| Power Input               | PoE+, 12VDC             |
|---------------------------|-------------------------|
| Maximum Power Consumption | 6 W                     |
| Operating<br>Temperatures | -00°C to +40°C          |
| Weight                    | 1.35 kg                 |
| Dimensions<br>(L x W x H) | 155 x 160 x 170<br>(mm) |

## **Housings Drawings (in.)**







#### **Dotworkz** 9340 Stevens Rd Santee, CA 92071

**Sales Inquiries** sales@dotworkz.com www.dotworkz.com

**2025 Dotworkz.** Measurements and configurations are modeled for accuracy, but customers should verify fit and adjust as needed for optimal results in their unique setup.