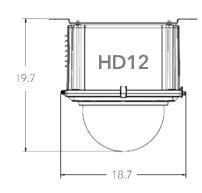

# **Outdoor Housing Compatibility**

- **D2:** External Lens + Top Mounting + 2.125 in. Standoffs
  - Standoff Combination: 3/8" + 1" + 3/4"

- HD12: 4.625 in. Standoffs
  - Standoff Combination: 3/8" + 1 ½" + 1 ½" + 3¼" + ½"

## **Housings Drawings (in.)**