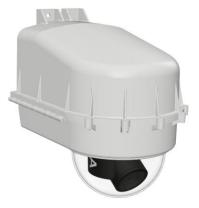

# **Outdoor Housing Compatibility**

- **D2:** External Lens + Top Mounting + 2.125 in. Standoffs
  - Standoff Combination: 3/8" + 1" + 3/4"

- HD12: 4.625 in. Standoffs
  - Standoff Combination: 3/8" + 1 ½" + 1 ½" + 3¼" + ½"

## **Housings Drawings (in.)**