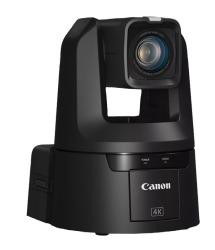

# Canon CR-N700

# **Camera Housing Notes**

This camera is compatible with the HD12 broadcast housing. The Canon CR-N700 mounts directly to the fixed mounting bracket with no standoffs.

# **Summary**

The Canon CR-N700 is a large form factor camera with a footprint of 200mm x 269mm x 208mm (WxHxD), making it a great candidate for the HD12 housing.