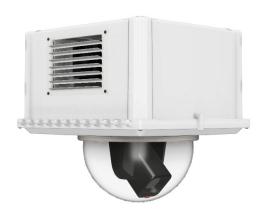

#### **Recommended Dotworkz Enclosure:**

HD12

• Fixed bracket (0.0 in. Standoffs)

# **Camera Housing Notes**

This camera is compatible with the HD12 broadcast housing. The Canon CR-N700 mounts directly to the fixed mounting bracket with no standoffs.