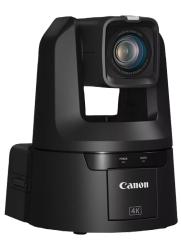

# Canon CR-N500

## **Camera Housing Notes**

This camera is compatible with the HD12 broadcast housing. The Canon CR-N500 mounts directly to the fixed mounting bracket with no standoffs.

#### Summary

The Canon CR-N500 is a large form factor camera with a footprint of 200mm x 269mm x 208mm (WxHxD), making it a great candidate for the HD12 housing.