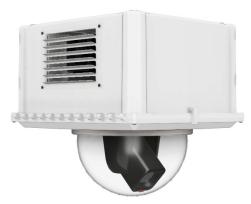

## Recommended Dotworkz Enclosure:

HD12

• Fixed bracket (0.0 in. Standoffs)

## **Camera Housing Notes**

This camera is compatible with the HD12 broadcast housing. The Canon CR-N500 mounts directly to the fixed mounting bracket with no standoffs.