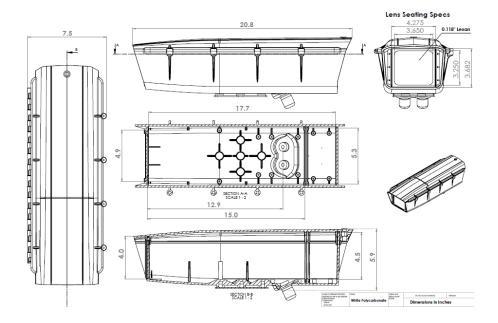

## Dotworkz S-Type Enclosure (ST) Internal Usable by Integrated Environmental Models

| Housing Type        | Model                | Internal Usable Space (Min. Approx) LxWxH   |
|---------------------|----------------------|---------------------------------------------|
| ST-BASE             | BASE                 | 17.75" x 5.25" x 3.50" (4.0"h @ Center lid) |
| ST-HB-MVP           | Heater Blower        | 13.50" x 5.25" x 3.50" (4.0"h @ Center lid) |
| ST-TR-MVP           | Tornado              | 13.50" x 5.25" x 3.50" (4.0"h @ Center lid) |
| ST-RF-MVP           | Ring of Fire         | 13.50" x 4.50" x 3.50" (4.0"h @ Center lid) |
| ST-HB-SOLAR-12V     | Heater Blower -Solar | 13.50" x 5.25" x 3.50" (4.0"h @ Center lid) |
| ST-CD-12V (or -24V) | COOLDOME             | 13.00" x 5.25" x 3.50" (4.0"h @ Center lid) |

## **ST-BASE**