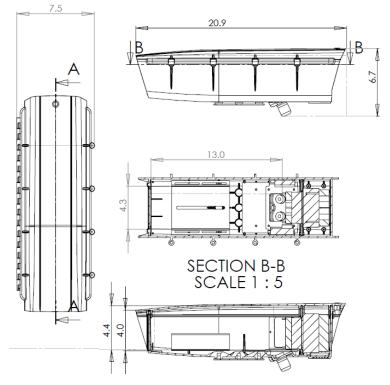

## Dotworkz S-Type Enclosure (ST) Internal Usable by Integrated Environmental Models

| Housing Type        | Model                | Internal Usable Space (Min. Approx) LxWxH   |
|---------------------|----------------------|---------------------------------------------|
| ST-BASE             | BASE                 | 17.75" x 5.25" x 3.50" (4.0"h @ Center lid) |
| ST-HB-MVP           | Heater Blower        | 13.50" x 5.25" x 3.50" (4.0"h @ Center lid) |
| ST-TR-MVP           | Tornado              | 13.50" x 5.25" x 3.50" (4.0"h @ Center lid) |
| ST-RF-MVP           | Ring of Fire         | 13.50" x 4.50" x 3.50" (4.0"h @ Center lid) |
| ST-HB-SOLAR-12V     | Heater Blower -Solar | 13.50" x 5.25" x 3.50" (4.0"h @ Center lid) |
| ST-CD-12V (or -24V) | COOLDOME             | 13.00" x 5.25" x 3.50" (4.0"h @ Center lid) |

## ST-CD