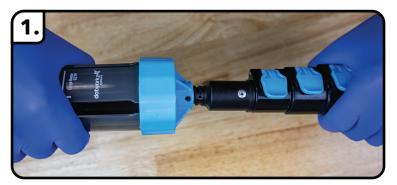

## **INSTRUCTIONS**

Fasten cleaning head to pole tightly.

Place supplied cotter pin through the small head base and bend tines away.

Loosen set screw, select desired cleaning mode, tighten set screw.

Apply Pro-Clean solution to mitt.