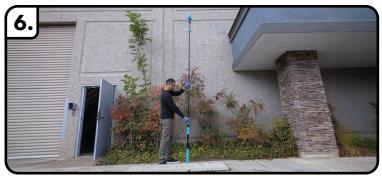

Open blue pole latches.

Extend (or retract) pole to desired height (only when pole is vertical).

Close blue pole latches completely (to avoid pole collapse when in use).

\*Make sure to store your DomeWizard in bag when not in use.