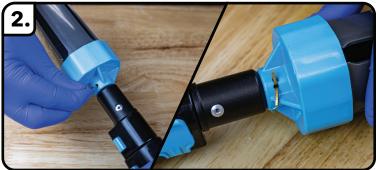

## **INSTRUCTIONS**

Fasten cleaning head to pole tightly.

Place supplied cotter pin through the small head base and bend tines away.

Loosen set screw, select desired cleaning mode, tighten set screw.

Apply Pro-Clean solution to mitt.