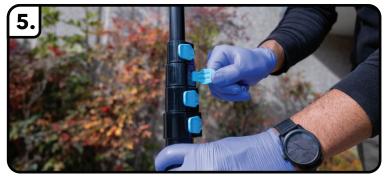

## **INSTRUCTIONS**

Fasten cleaning head to pole tightly.

Place supplied cotter pin through the small head base and bend tines away.

Loosen set screw, select desired cleaning mode, tighten set screw.

Apply Pro-Clean solution to mitt.