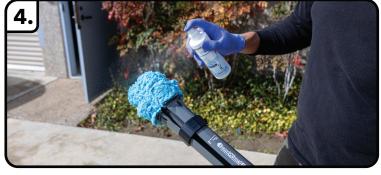

## **INSTRUCTIONS**

Fasten cleaning head to pole tightly.

Place supplied cotter pin through the small head base and bend tines away.

Loosen set screw, select desired cleaning mode, tighten set screw.

Apply Pro-Clean solution to mitt.