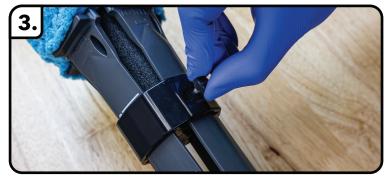

## **INSTRUCTIONS**

Fasten cleaning head to pole tightly.

Place supplied cotter pin through the small head base and bend tines away.

Loosen set screw, select desired cleaning mode, tighten set screw.

Apply Pro-Clean solution to mitt.