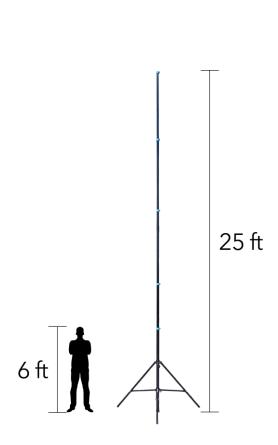

#### **Key Features**

- Quick and simple installation allows practical relocation of cameras
- Single-person installation
- The telescopic mast can be adjusted from 6 ft to 25 ft tall, providing an extensive vantage point for optimal surveillance coverage

#### **Product Attributes**

- Surface finish and hardware materials provide corrosion resistance
- Weighing just 35 lbs, the **Sky-Pod** can be easily carried or shipped without requiring a trailer or setup team
- Built with weather-resistant materials to withstand harsh environmental conditions
- The carbon fiber mast extends from 6 ft to over 25 ft in seconds, providing flexible height options
- Heavy duty design built to withstand heavy winds and rain