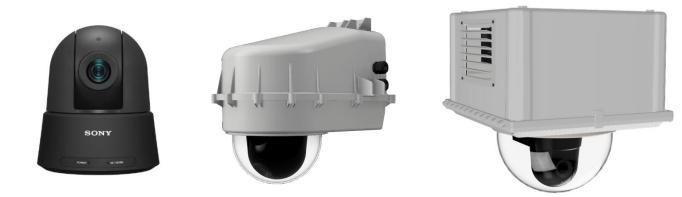

# Sony SRG- A40 / A12

### **Outdoor Housing Compatibility**

- D2 & D3: External Lens + Bottom Mounting + 2.75 in. Standoffs
  - Standoff Combination: **1**" + **1**" + **3**4"

- HD12: 5.375 in. Standoffs
  - Standoff Combination: 3/8" + 1 1/2" + 1 1/2" + 1 1/2" + 1/2"

### Camera Specifications (mm, (in.))

| Power Input                  | PoE++, 19.5VDC            |
|------------------------------|---------------------------|
| Maximum Power<br>Consumption | 80 W                      |
| Operating<br>Temperatures    | -00°C to +40°C            |
| Weight                       | 2.0 kg                    |
| Dimensions<br>(L x W x H)    | 184 x 156.7 x<br>200 (mm) |