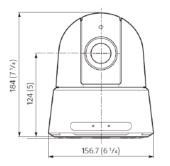

### Camera Specifications (mm, (in.))

| Power Input                  | PoE++, 19.5VDC            |
|------------------------------|---------------------------|
| Maximum Power<br>Consumption | 80 W                      |
| Operating<br>Temperatures    | -00°C to +40°C            |
| Weight                       | 2.0 kg                    |
| Dimensions<br>(L x W x H)    | 184 x 156.7 x<br>200 (mm) |

## Housings Drawings (in.)