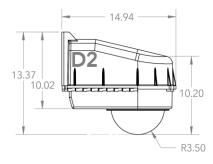

### **Outdoor Housing Compatibility**

- D2 & D3: External Lens + Bottom Mounting + 2.75 in. Standoffs
  - Standoff Combination: **1**" + **1**" + **3**4"

- HD12: 5.375 in. Standoffs
  - Standoff Combination: 3/8" + 1 1/2" + 1 1/2" + 1 1/2" + 1/2"

## Housings Drawings (in.)