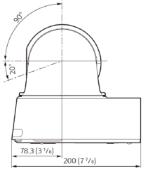

### Camera Specifications (mm, (in.))

| Power Input                  | PoE++, 19.5VDC            |
|------------------------------|---------------------------|
| Maximum Power<br>Consumption | 80 W                      |
| Operating<br>Temperatures    | -00°C to +40°C            |
| Weight                       | 2.0 kg                    |
| Dimensions<br>(L x W x H)    | 184 x 156.7 x<br>200 (mm) |