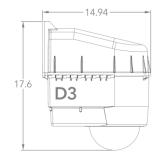

### **Outdoor Housing Compatibility**

- D2 & D3: External Lens + Bottom Mounting + 2.75 in. Standoffs
  - Standoff Combination: **1**" + **1**" + **3**4"

- HD12: 5.375 in. Standoffs
  - Standoff Combination: 3/8" + 1 1/2" + 1 1/2" + 1 1/2" + 1/2"

## Housings Drawings (in.)