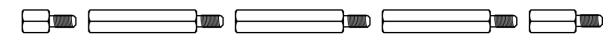

### **Outdoor Housing Compatibility**

- D2 & D3: External Lens + Bottom Mounting + 2.75 in. Standoffs
  - Standoff Combination: **1**" + **1**" + **3**4"

- HD12: 5.375 in. Standoffs
  - Standoff Combination: 3/8" + 1 1/2" + 1 1/2" + 1 1/2" + 1/2"