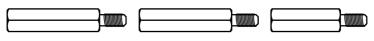

### **Outdoor Housing Compatibility**

- D2 & D3: External Lens + Bottom Mounting + 2.75 in. Standoffs
  - Standoff Combination: **1**" + **1**" + **3**4"

- HD12: 5.375 in. Standoffs
  - Standoff Combination: 3/8" + 1 1/2" + 1 1/2" + 1 1/2" + 1/2"