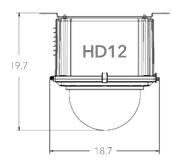

### **Outdoor Housing Compatibility**

- D2 & D3: External Lens + Bottom Mounting + 2.75 in. Standoffs
  - Standoff Combination: **1**" + **1**" + **3**4"

- HD12: 5.375 in. Standoffs
  - Standoff Combination: 3/8" + 1 1/2" + 1 1/2" + 1 1/2" + 1/2"

## Housings Drawings (in.)