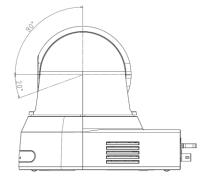

#### **Camera Specifications (mm)**

| Power Input                  | PoE+, 12VDC                   |
|------------------------------|-------------------------------|
| Maximum Power<br>Consumption | 25.5 W                        |
| Operating<br>Temperatures    | -00°C to +40°C                |
| Weight                       | 1.8 kg                        |
| Dimensions<br>(L x W x H)    | 200.2 x 158.4 x<br>177.5 (mm) |