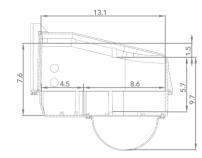

### Housings Drawings (in.)

### **Outdoor Housing Compatibility**

- D2 & D3: External Lens + Bottom Mounting + 2.5 in. Standoffs
  - Standoff Combination: **1**<sup>1</sup>/<sub>2</sub>" + **1**"