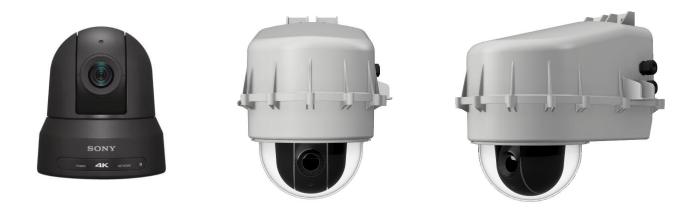

## Sony BRC-X400

### **Outdoor Housing Compatibility**

- D2 & D3: External Lens + Bottom Mounting + 2.5 in. Standoffs
  - Standoff Combination: **1**<sup>1</sup>/<sub>2</sub>" + **1**"