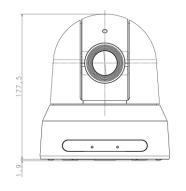

#### **Camera Specifications (mm)**

| Power Input                  | PoE+, 12VDC                   |
|------------------------------|-------------------------------|
| Maximum Power<br>Consumption | 25.5 W                        |
| Operating<br>Temperatures    | -00°C to +40°C                |
| Weight                       | 1.8 kg                        |
| Dimensions<br>(L x W x H)    | 200.2 x 158.4 x<br>177.5 (mm) |