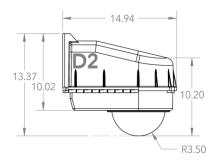

### Housings Drawings (in.)

### **Outdoor Housing Compatibility**

- D2 & D3: External Lens + Bottom Mounting + 2.5 in. Standoffs
  - Standoff Combination: **1**<sup>1</sup>/<sub>2</sub>" + **1**"