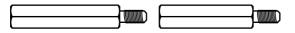

### **Outdoor Housing Compatibility**

- D2 & D3: External Lens + Bottom Mounting + 2.5 in. Standoffs
  - Standoff Combination: **1**<sup>1</sup>/<sub>2</sub>" + **1**"

### Housings Drawings (in.)