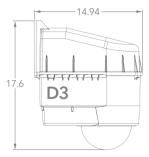

### Housings Drawings (in.)

### **Outdoor Housing Compatibility**

- D2 & D3: External Lens + Bottom Mounting + 2.5 in. Standoffs
  - Standoff Combination: **1**<sup>1</sup>/<sub>2</sub>" + **1**"