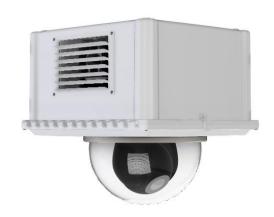

## **Outdoor Housing Compatibility**

- **HD12:** 4.0 in. Standoffs
  - Standoff Combination: 1 ½" + 1 ½" + ½" + ½"