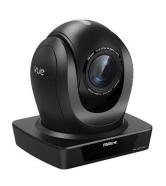

## **RGBLink 4K Vue**

## **Camera Specifications (mm)**

| Power Input               | PoE+, 12VDC             |
|---------------------------|-------------------------|
| Maximum Power Consumption | 18 W                    |
| Operating<br>Temperatures | -00°C to +40°C          |
| Weight                    | 2.14 kg                 |
| Dimensions<br>(L x W x H) | 212 x 176 x 232<br>(mm) |