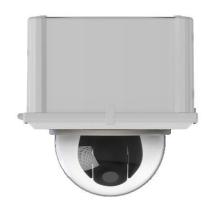

## **Outdoor Housing Compatibility**

- **HD12:** 4.0 in. Standoffs
  - Standoff Combination: 1 ½" + 1 ½" + ½" + ½"