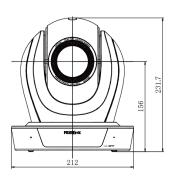

## **Camera Specifications (mm)**

| Power Input               | PoE+, 12VDC             |
|---------------------------|-------------------------|
| Maximum Power Consumption | 18 W                    |
| Operating<br>Temperatures | -00°C to +40°C          |
| Weight                    | 2.14 kg                 |
| Dimensions<br>(L x W x H) | 212 x 176 x 232<br>(mm) |