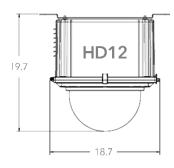

## **Outdoor Housing Compatibility**

- **HD12:** 4.0 in. Standoffs
  - Standoff Combination: 1 ½" + 1 ½" + ½" + ½"