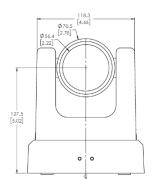

### **Camera Specifications (mm, [in.])**

| Power Input               | PoE, 12VDC              |
|---------------------------|-------------------------|
| Maximum Power Consumption | 12.95 W                 |
| Operating Temperatures    | -00°C to +40°C          |
| Weight                    | 1.6 kg                  |
| Dimensions<br>(L x W x H) | 170 x 142 x 201<br>(mm) |