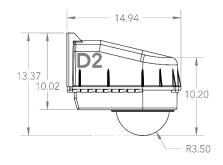

#### **Outdoor Housing Compatibility**

- **D2:** External Lens + Top Mounting + 2.625 in. Standoffs
  - Standoff Combination: 3/8" + 1 ½" + 3/4"

- **D3:** External Lens + Bottom Mounting + 3.375 in. Standoffs
  - Standoff Combination: 3/8" + 1 ½" + 1 ½"