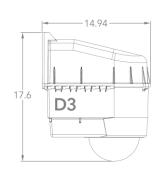

#### **Outdoor Housing Compatibility**

- **D2:** External Lens + Top Mounting + 2.625 in. Standoffs
  - Standoff Combination: 3/8" + 1 ½" + 3/4"

- **D3:** External Lens + Bottom Mounting + 3.375 in. Standoffs
  - Standoff Combination: 3/8" + 1 ½" + 1 ½"

# **Housings Drawings (in.)**