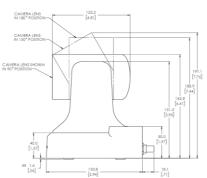

## Q-SYS NC 20x60 / 12x80







#### **Outdoor Housing Compatibility**

- **D2:** External Lens + Top Mounting + 2.625 in. Standoffs
  - Standoff Combination: 3/8" + 1 ½" + 3/4"



- **D3:** External Lens + Bottom Mounting + 3.375 in. Standoffs
  - Standoff Combination: 3/8" + 1 ½" + 1 ½"



### **Camera Specifications (mm, [in.])**





| Power Input               | PoE, 12VDC              |
|---------------------------|-------------------------|
| Maximum Power Consumption | 12.95 W                 |
| Operating Temperatures    | -00°C to +40°C          |
| Weight                    | 1.6 kg                  |
| Dimensions<br>(L x W x H) | 170 x 142 x 201<br>(mm) |

# **Housings Drawings (in.)**





#### **Dotworkz** 9340 Stevens Rd Santee, CA 92071