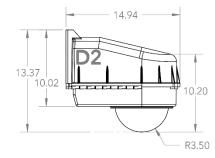

## **Outdoor Housing Compatibility**

- D2 & D3: External Lens + Bottom Mounting + 2.75 in. Standoffs
  - Standoff Combination: **1**" + **1**" + **3**4"

## Housings Drawings (in.)