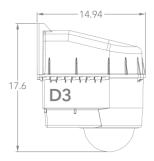

## **Outdoor Housing Compatibility**

- D2 & D3: External Lens + Bottom Mounting + 2.75 in. Standoffs
  - Standoff Combination: **1**" + **1**" + **3**4"

## Housings Drawings (in.)