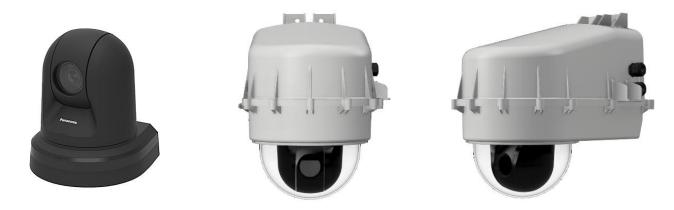

## **Outdoor Housing Compatibility**

- D2 & D3: External Lens + Bottom Mounting + 2.75 in. Standoffs
  - Standoff Combination: **1**" + **1**" + **3**4"