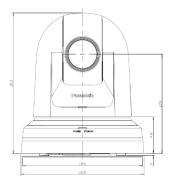

## **Camera Specifications (mm)**

| Power Input                  | PoE+, 12VDC             |
|------------------------------|-------------------------|
| Maximum Power<br>Consumption | 14.4 W                  |
| Operating<br>Temperatures    | -20°C to +50°C          |
| Weight                       | 1.5 kg                  |
| Dimensions<br>(L x W x H)    | 166 x 160 x 186<br>(mm) |