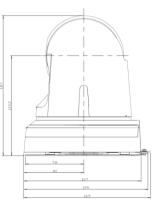

# Panasonic AW-HE40





## **Outdoor Housing Compatibility**

- D2 & D3: External Lens + Bottom Mounting + 2.75 in. Standoffs
  - Standoff Combination: **1**" + **1**" + **3**4"



## **Camera Specifications (mm)**





| Power Input                  | PoE+, 12VDC             |
|------------------------------|-------------------------|
| Maximum Power<br>Consumption | 14.4 W                  |
| Operating<br>Temperatures    | -20°C to +50°C          |
| Weight                       | 1.5 kg                  |
| Dimensions<br>(L x W x H)    | 166 x 160 x 186<br>(mm) |

## Housings Drawings (in.)





#### Dotworkz

9340 Stevens Rd Santee, CA 92071

### Sales Inquiries

sales@dotworkz.com www.dotworkz.com **2024 Dotworkz.** Measurements and configurations are modeled for accuracy, but customers should verify fit and adjust as needed for optimal results in their unique setup.