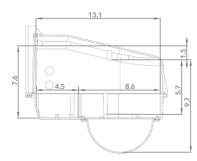

# **PTZOptics Move SE 12X**



## **Outdoor Housing Compatibility**

- D2 & D3: External Lens + Bottom Mounting + 3.25 in. Standoffs
  - Standoff Combination: **1** ½" + **1**" + ¾"



## **Camera Specifications (mm)**





| Power Input                  | PoE, 12VDC              |
|------------------------------|-------------------------|
| Maximum Power<br>Consumption | 24 W                    |
| Operating<br>Temperatures    | -10°C to +40°C          |
| Weight                       | 1.47 kg                 |
| Dimensions<br>(L x W x H)    | 169 x 142 x 189<br>(mm) |

## Housings Drawings (in.)







### Dotworkz

9340 Stevens Rd Santee, CA 92071

### Sales Inquiries sales@dotworkz.com www.dotworkz.com

**2024 Dotworkz.** Measurements and configurations are modeled for accuracy, but customers should verify fit and adjust as needed for optimal results in their unique setup.