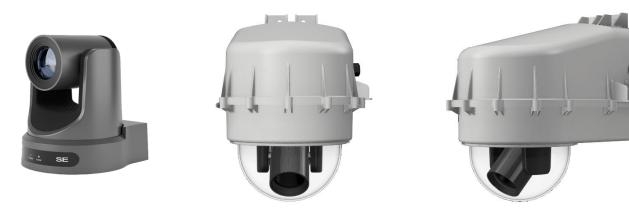

# **PTZOptics Move SE 12X**

## **Outdoor Housing Compatibility**

- D2 & D3: External Lens + Bottom Mounting + 3.25 in. Standoffs
  - Standoff Combination: **1** ½" + **1**" + ¾"