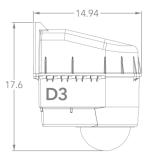

## **Outdoor Housing Compatibility**

- D2 & D3: External Lens + Bottom Mounting + 3.25 in. Standoffs
  - Standoff Combination: **1** ½" + **1**" + ¾"

## Housings Drawings (in.)