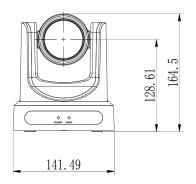

## **Camera Specifications (mm)**

| Power Input                  | PoE, 12VDC              |
|------------------------------|-------------------------|
| Maximum Power<br>Consumption | 24 W                    |
| Operating<br>Temperatures    | -10°C to +40°C          |
| Weight                       | 1.47 kg                 |
| Dimensions<br>(L x W x H)    | 169 x 142 x 189<br>(mm) |

## Housings Drawings (in.)