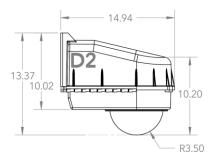

## **Outdoor Housing Compatibility**

- D2 & D3: External Lens + Bottom Mounting + 3.25 in. Standoffs
  - Standoff Combination: **1** ½" + **1**" + ¾"

## Housings Drawings (in.)