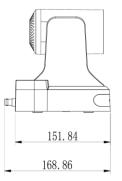

## **Camera Specifications (mm)**

| Power Input                  | PoE, 12VDC              |
|------------------------------|-------------------------|
| Maximum Power<br>Consumption | 24 W                    |
| Operating<br>Temperatures    | -10°C to +40°C          |
| Weight                       | 1.47 kg                 |
| Dimensions<br>(L x W x H)    | 169 x 142 x 189<br>(mm) |

## Housings Drawings (in.)