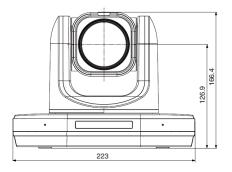

#### **Camera Specifications (mm)**

| Power Input                  | PoE+, 12VDC               |
|------------------------------|---------------------------|
| Maximum Power<br>Consumption | 12 W                      |
| Operating<br>Temperatures    | -00°C to +40°C            |
| Weight                       | 2.0 kg                    |
| Dimensions<br>(L x W x H)    | 223 x 163 x<br>166.4 (mm) |