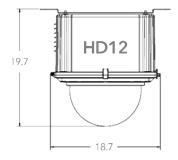

## **Outdoor Housing Compatibility**

- HD12: 5.0 in. Standoffs
  - Standoff Combination: 1/2" + 1 1/2" + 1 1/2" + 1 1/2"

### Housings Drawings (in.)