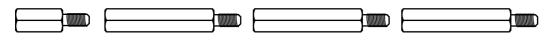

## **Outdoor Housing Compatibility**

- HD12: 5.0 in. Standoffs
  - Standoff Combination: 1/2" + 1 1/2" + 1 1/2" + 1 1/2"