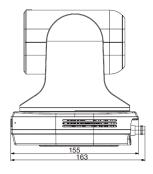

#### **Camera Specifications (mm)**

| Power Input                  | PoE+, 12VDC               |
|------------------------------|---------------------------|
| Maximum Power<br>Consumption | 12 W                      |
| Operating<br>Temperatures    | -00°C to +40°C            |
| Weight                       | 2.0 kg                    |
| Dimensions<br>(L x W x H)    | 223 x 163 x<br>166.4 (mm) |