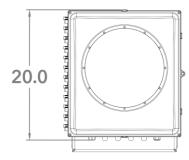

# JVC KY-PZ510BU



## **Outdoor Housing Compatibility**

- HD12: 5.0 in. Standoffs
  - Standoff Combination: 1/2" + 1 1/2" + 1 1/2" + 1 1/2"



#### **Camera Specifications (mm)**





| Power Input                  | PoE+, 12VDC               |
|------------------------------|---------------------------|
| Maximum Power<br>Consumption | 12 W                      |
| Operating<br>Temperatures    | -00°C to +40°C            |
| Weight                       | 2.0 kg                    |
| Dimensions<br>(L x W x H)    | 223 x 163 x<br>166.4 (mm) |

### Housings Drawings (in.)







#### Dotworkz

9340 Stevens Rd Santee, CA 92071 Sales Inquiries sales@dotworkz.com www.dotworkz.com **2024 Dotworkz.** Measurements and configurations are modeled for accuracy, but customers should verify fit and adjust as needed for optimal results in their unique setup.