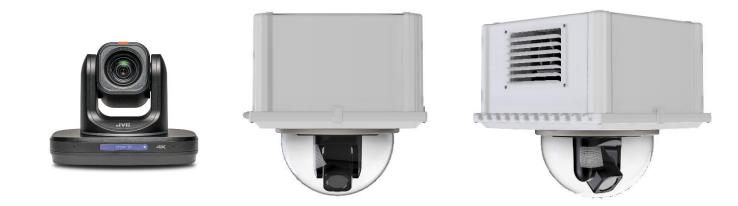

## **Outdoor Housing Compatibility**

- HD12: 5.0 in. Standoffs
  - Standoff Combination: 1/2" + 1 1/2" + 1 1/2" + 1 1/2"

### Housings Drawings (in.)