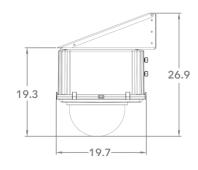

# JVC KY-PZ510BU



## **Outdoor Housing Compatibility**

- HD12: 5.0 in. Standoffs
  - Standoff Combination: 1/2" + 1 1/2" + 1 1/2" + 1 1/2"



#### **Camera Specifications (mm)**





| Power Input                  | PoE+, 12VDC               |
|------------------------------|---------------------------|
| Maximum Power<br>Consumption | 12 W                      |
| Operating<br>Temperatures    | -00°C to +40°C            |
| Weight                       | 2.0 kg                    |
| Dimensions<br>(L x W x H)    | 223 x 163 x<br>166.4 (mm) |

### Housings Drawings (in.)







#### Dotworkz

9340 Stevens Rd Santee, CA 92071 Sales Inquiries sales@dotworkz.com www.dotworkz.com **2024 Dotworkz.** Measurements and configurations are modeled for accuracy, but customers should verify fit and adjust as needed for optimal results in their unique setup.