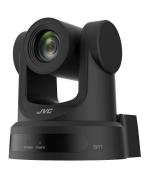

# JVC KY-PZ200BU

### **Camera Specifications (mm)**

| Power Input                  | PoE, 12VDC                      |
|------------------------------|---------------------------------|
| Maximum Power<br>Consumption | 12 W                            |
| Operating<br>Temperatures    | -00°C to +40°C                  |
| Weight                       | 1.68 kg                         |
| Dimensions<br>(L x W x H)    | 170.18 x 142.24 x<br>165.1 (mm) |