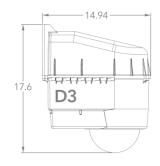

## **Outdoor Housing Compatibility**

- D2 & D3: External Lens + Bottom Mounting + 2.875 in. Standoffs
  - Standoff Combination: 3/8" + 1 1/2" + 1"

- HD12: 5.125 in. Standoffs
  - Standoff Combination: 3/8" + 1 1/2" + 1 1/2" + 3/4" + 1/2" + 1/2"

## Housings Drawings (in.)