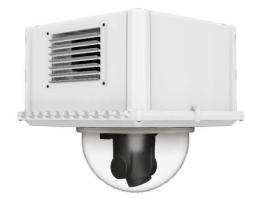

## **Outdoor Housing Compatibility**

- D2 & D3: External Lens + Bottom Mounting + 2.875 in. Standoffs
  - Standoff Combination: 3/8" + 1 1/2" + 1"

- HD12: 5.125 in. Standoffs
  - Standoff Combination: 3/8" + 1 1/2" + 1 1/2" + 3/4" + 1/2" + 1/2"

## Housings Drawings (in.)