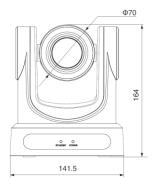

### **Camera Specifications (mm)**

| Power Input                  | PoE, 12VDC                      |
|------------------------------|---------------------------------|
| Maximum Power<br>Consumption | 12 W                            |
| Operating<br>Temperatures    | -00°C to +40°C                  |
| Weight                       | 1.68 kg                         |
| Dimensions<br>(L x W x H)    | 170.18 x 142.24 x<br>165.1 (mm) |