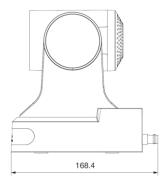

### **Camera Specifications (mm)**

| Power Input                  | PoE, 12VDC                      |
|------------------------------|---------------------------------|
| Maximum Power<br>Consumption | 12 W                            |
| Operating<br>Temperatures    | -00°C to +40°C                  |
| Weight                       | 1.68 kg                         |
| Dimensions<br>(L x W x H)    | 170.18 x 142.24 x<br>165.1 (mm) |