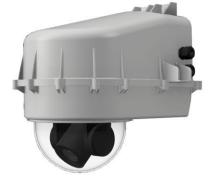

## **Outdoor Housing Compatibility**

- D2 & D3: External Lens + Bottom Mounting + 2.875 in. Standoffs
  - Standoff Combination: 3/8" + 1 1/2" + 1"

- HD12: 5.125 in. Standoffs
  - Standoff Combination: 3/8" + 1 1/2" + 1 1/2" + 3/4" + 1/2" + 1/2"

## Housings Drawings (in.)