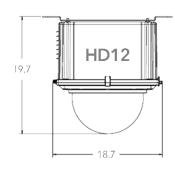

## **Outdoor Housing Compatibility**

- D2 & D3: External Lens + Bottom Mounting + 2.875 in. Standoffs
  - Standoff Combination: 3/8" + 1 1/2" + 1"

- HD12: 5.125 in. Standoffs
  - Standoff Combination: 3/8" + 1 1/2" + 1 1/2" + 3/4" + 1/2" + 1/2"

## Housings Drawings (in.)