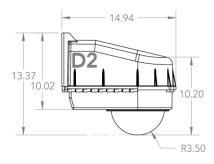

## **Outdoor Housing Compatibility**

- D2 & D3: External Lens + Bottom Mounting + 2.875 in. Standoffs
  - Standoff Combination: 3/8" + 1 1/2" + 1"

- HD12: 5.125 in. Standoffs
  - Standoff Combination: 3/8" + 1 1/2" + 1 1/2" + 3/4" + 1/2" + 1/2"

## Housings Drawings (in.)