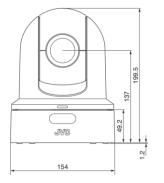

#### **Camera Specifications (mm)**

| Power Input                  | PoE+, 12VDC               |
|------------------------------|---------------------------|
| Maximum Power<br>Consumption | 14.4 W                    |
| Operating<br>Temperatures    | -00°C to +40°C            |
| Weight                       | 1.9 kg                    |
| Dimensions<br>(L x W x H)    | 172 x 148 x<br>199.5 (mm) |