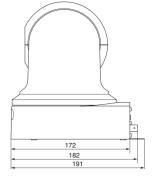

# JVC KY-PZ100BU







## **Outdoor Housing Compatibility**

- D2 & D3: External Lens + Bottom Mounting + 3.375 in. Standoffs
  - Standoff Combination: 3/8" + 1 1/2" + 1 1/2"



- HD12: 4.875 in. Standoffs
  - o Standoff Combination: 3/8" + 1 1/2" + 1 1/2" + 1 1/2"



#### **Camera Specifications (mm)**





| Power Input                  | PoE+, 12VDC               |
|------------------------------|---------------------------|
| Maximum Power<br>Consumption | 14.4 W                    |
| Operating<br>Temperatures    | -00°C to +40°C            |
| Weight                       | 1.9 kg                    |
| Dimensions<br>(L x W x H)    | 172 x 148 x<br>199.5 (mm) |

### Housings Drawings (in.)







#### Dotworkz

9340 Stevens Rd Santee, CA 92071

#### Sales Inquiries sales@dotworkz.com www.dotworkz.com

**2024 Dotworkz.** Measurements and configurations are modeled for accuracy, but customers should verify fit and adjust as needed for optimal results in their unique setup.