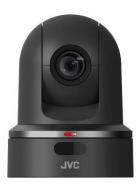

# JVC KY-PZ100BU

#### **Camera Specifications (mm)**

| Power Input                  | PoE+, 12VDC               |
|------------------------------|---------------------------|
| Maximum Power<br>Consumption | 14.4 W                    |
| Operating<br>Temperatures    | -00°C to +40°C            |
| Weight                       | 1.9 kg                    |
| Dimensions<br>(L x W x H)    | 172 x 148 x<br>199.5 (mm) |