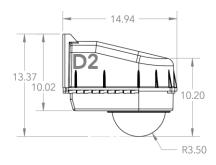

## **Outdoor Housing Compatibility**

- D2 & D3: External Lens + Bottom Mounting + 3.375 in. Standoffs
  - Standoff Combination: 3/8" + 1 1/2" + 1 1/2"

- HD12: 4.875 in. Standoffs
  - o Standoff Combination: 3/8" + 1 1/2" + 1 1/2" + 1 1/2"

### Housings Drawings (in.)