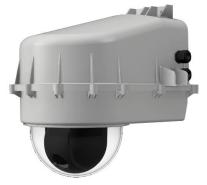

## **Outdoor Housing Compatibility**

- D2 & D3: External Lens + Bottom Mounting + 3.375 in. Standoffs
  - Standoff Combination: 3/8" + 1 1/2" + 1 1/2"

- HD12: 4.875 in. Standoffs
  - o Standoff Combination: 3/8" + 1 1/2" + 1 1/2" + 1 1/2"

### Housings Drawings (in.)