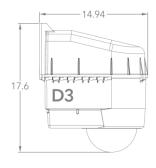

## **Outdoor Housing Compatibility**

- D2 & D3: External Lens + Bottom Mounting + 3.375 in. Standoffs
  - Standoff Combination: 3/8" + 1 1/2" + 1 1/2"

- HD12: 4.875 in. Standoffs
  - o Standoff Combination: 3/8" + 1 1/2" + 1 1/2" + 1 1/2"

### Housings Drawings (in.)