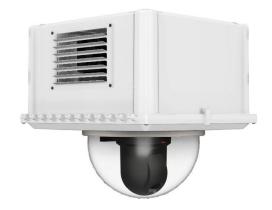

## **Outdoor Housing Compatibility**

- D2 & D3: External Lens + Bottom Mounting + 3.375 in. Standoffs
  - Standoff Combination: 3/8" + 1 1/2" + 1 1/2"

- HD12: 4.875 in. Standoffs
  - o Standoff Combination: 3/8" + 1 1/2" + 1 1/2" + 1 1/2"

### Housings Drawings (in.)