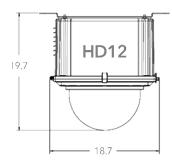

## **Outdoor Housing Compatibility**

- D2 & D3: External Lens + Bottom Mounting + 3.375 in. Standoffs
  - Standoff Combination: 3/8" + 1 1/2" + 1 1/2"

- HD12: 4.875 in. Standoffs
  - o Standoff Combination: 3/8" + 1 1/2" + 1 1/2" + 1 1/2"

### Housings Drawings (in.)