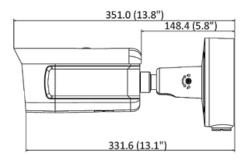

#### Camera Specifications (mm, (in.))

| Power Input                  | PoE, 12VDC              |
|------------------------------|-------------------------|
| Maximum Power<br>Consumption | 14.28 W                 |
| Operating<br>Temperatures    | -40°C to +60°C          |
| Weight                       | 1.95 kg                 |
| Dimensions<br>(L x W x H)    | 190 x 180 x 405<br>(mm) |