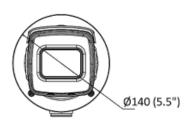

## **Outdoor Housing Compatibility**

• STXL: Sled Camera Bracket + Custom L Bracket (Made to Order)



#### Camera Specifications (mm, (in.))





| Power Input                  | PoE, 12VDC              |
|------------------------------|-------------------------|
| Maximum Power<br>Consumption | 14.28 W                 |
| Operating<br>Temperatures    | -40°C to +60°C          |
| Weight                       | 1.95 kg                 |
| Dimensions<br>(L x W x H)    | 190 x 180 x 405<br>(mm) |

## Housings Drawings (in.)



#### Dotworkz

9340 Stevens Rd Santee, CA 92071

# Sales Inquiries

sales@dotworkz.com www.dotworkz.com **2024 Dotworkz.** Measurements and configurations are modeled for accuracy, but customers should verify fit and adjust as needed for optimal results in their unique setup.