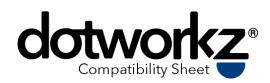

#### Camera Specifications (mm, (in.))

| Power Input                  | PoE, 12VDC              |
|------------------------------|-------------------------|
| Maximum Power<br>Consumption | 14.28 W                 |
| Operating<br>Temperatures    | -40°C to +60°C          |
| Weight                       | 1.95 kg                 |
| Dimensions<br>(L x W x H)    | 190 x 180 x 405<br>(mm) |