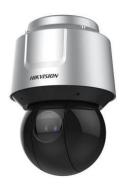

## HikVision Ultra DS-2DF8A4421XG-F







### **Outdoor Housing Compatibility**

• **HD12:** Fixed Bracket (0.0 in. Standoffs) + Custom Spacer (Made to Order)





# **Camera Specifications (mm)**





| Power Input               | 24VAC                   |
|---------------------------|-------------------------|
| Maximum Power Consumption | 60 W                    |
| Operating Temperatures    | -40°C to +70°C          |
| Weight                    | 8.5 kg                  |
| Dimensions<br>(L x W x H) | 267 x 267 x 405<br>(mm) |

# **Housings Drawings (in.)**







#### **Dotworkz** 9340 Stevens Rd Santee, CA 92071

**2024 Dotworkz.** Measurements and configurations are modeled for accuracy, but customers should verify fit and adjust as needed for optimal results in their unique setup.