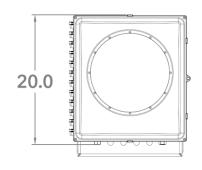

## HikVision Ultra DS-2DF8A4421XG-F







### **Outdoor Housing Compatibility**

• **HD12:** Fixed Bracket (0.0 in. Standoffs) + Custom Spacer (Made to Order)





# **Camera Specifications (mm)**





| Power Input               | 24VAC                   |
|---------------------------|-------------------------|
| Maximum Power Consumption | 60 W                    |
| Operating Temperatures    | -40°C to +70°C          |
| Weight                    | 8.5 kg                  |
| Dimensions<br>(L x W x H) | 267 x 267 x 405<br>(mm) |

# **Housings Drawings (in.)**







#### **Dotworkz** 9340 Stevens Rd Santee, CA 92071

**2024 Dotworkz.** Measurements and configurations are modeled for accuracy, but customers should verify fit and adjust as needed for optimal results in their unique setup.