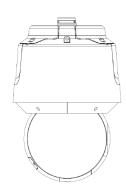

## HikVision Ultra DS-2DF8A4421XG-F







### **Outdoor Housing Compatibility**

• **HD12:** Fixed Bracket (0.0 in. Standoffs) + Custom Spacer (Made to Order)





# **Camera Specifications (mm)**





| Power Input               | 24VAC                   |
|---------------------------|-------------------------|
| Maximum Power Consumption | 60 W                    |
| Operating Temperatures    | -40°C to +70°C          |
| Weight                    | 8.5 kg                  |
| Dimensions<br>(L x W x H) | 267 x 267 x 405<br>(mm) |

# **Housings Drawings (in.)**







#### **Dotworkz** 9340 Stevens Rd Santee, CA 92071

**2024 Dotworkz.** Measurements and configurations are modeled for accuracy, but customers should verify fit and adjust as needed for optimal results in their unique setup.