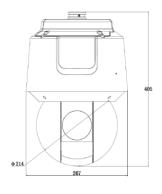

# **Camera Specifications (mm)**

| Power Input               | 24VAC                   |
|---------------------------|-------------------------|
| Maximum Power Consumption | 60 W                    |
| Operating Temperatures    | -40°C to +70°C          |
| Weight                    | 8.5 kg                  |
| Dimensions<br>(L x W x H) | 267 x 267 x 405<br>(mm) |

# **Housings Drawings (in.)**