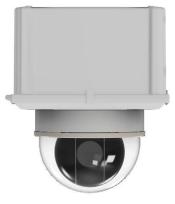

### **Outdoor Housing Compatibility**

• **HD12:** Fixed Bracket (0.0 in. Standoffs) + Custom Spacer (Made to Order)