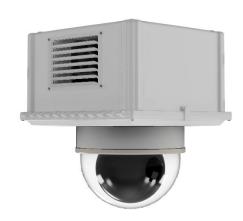

### **Outdoor Housing Compatibility**

• **HD12:** Fixed Bracket (0.0 in. Standoffs) + Custom Spacer (Made to Order)