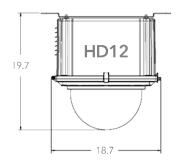

### **Outdoor Housing Compatibility**

• **HD12:** Fixed Bracket (0.0 in. Standoffs) + Custom Spacer (Made to Order)

# **Housings Drawings (in.)**