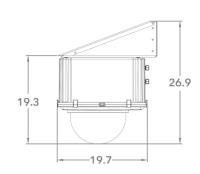

## HikVision Ultra DS-2DF8A4421XG-F







### **Outdoor Housing Compatibility**

• **HD12:** Fixed Bracket (0.0 in. Standoffs) + Custom Spacer (Made to Order)





# **Camera Specifications (mm)**





| Power Input               | 24VAC                   |
|---------------------------|-------------------------|
| Maximum Power Consumption | 60 W                    |
| Operating Temperatures    | -40°C to +70°C          |
| Weight                    | 8.5 kg                  |
| Dimensions<br>(L x W x H) | 267 x 267 x 405<br>(mm) |

# **Housings Drawings (in.)**







#### **Dotworkz** 9340 Stevens Rd Santee, CA 92071

**2024 Dotworkz.** Measurements and configurations are modeled for accuracy, but customers should verify fit and adjust as needed for optimal results in their unique setup.