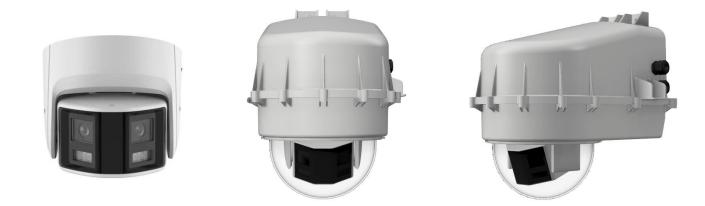

## **Camera Specifications (mm, (in.))**

| Power Input                  | PoE, 12VDC                |
|------------------------------|---------------------------|
| Maximum Power<br>Consumption | 12.5 W                    |
| Operating<br>Temperatures    | -30°C to +60°C            |
| Weight                       | 0.94 kg                   |
| Dimensions<br>(L x W x H)    | 140 x 140 x<br>145.6 (mm) |