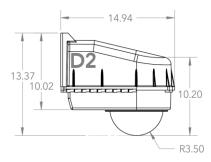

### **Outdoor Housing Compatibility**

- D2 & D3: External Lens + Bottom Mounting + 1.5 in. Standoffs
  - Standoff Combination: **1** <sup>1</sup>/<sub>2</sub>"

# Housings Drawings (in.)