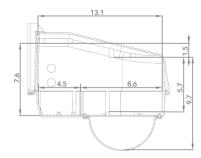

### **Outdoor Housing Compatibility**

- D2 & D3: External Lens + Bottom Mounting + 1.5 in. Standoffs
  - Standoff Combination: **1** <sup>1</sup>/<sub>2</sub>"



## **Camera Specifications (mm, (in.))**



| Power Input                  | PoE, 12VDC                |
|------------------------------|---------------------------|
| Maximum Power<br>Consumption | 12.5 W                    |
| Operating<br>Temperatures    | -30°C to +60°C            |
| Weight                       | 0.94 kg                   |
| Dimensions<br>(L x W x H)    | 140 x 140 x<br>145.6 (mm) |

# Housings Drawings (in.)







#### Dotworkz

9340 Stevens Rd Santee, CA 92071

# **Sales Inquiries**

sales@dotworkz.com www.dotworkz.com

**2024 Dotworkz.** Measurements and configurations are modeled for accuracy, but customers should verify fit and adjust as needed for optimal results in their unique setup.