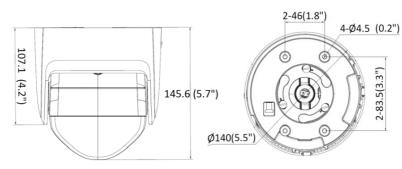

## **Camera Specifications (mm, (in.))**

| Power Input                  | PoE, 12VDC                |
|------------------------------|---------------------------|
| Maximum Power<br>Consumption | 12.5 W                    |
| Operating<br>Temperatures    | -30°C to +60°C            |
| Weight                       | 0.94 kg                   |
| Dimensions<br>(L x W x H)    | 140 x 140 x<br>145.6 (mm) |