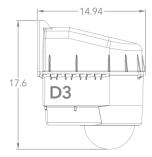

### **Outdoor Housing Compatibility**

- D2 & D3: External Lens + Bottom Mounting + 1.5 in. Standoffs
  - Standoff Combination: **1** <sup>1</sup>/<sub>2</sub>"

# Housings Drawings (in.)