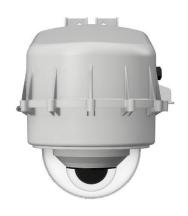

## **Outdoor Housing Compatibility**

- **D2 & D3:** Internal Lens + Bottom Mounting + 0.5 in. Standoffs
  - Standoff Combination: 1/2"

# **Housings Drawings (in.)**