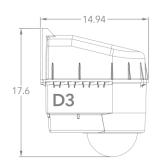

## **Outdoor Housing Compatibility**

- **D2 & D3:** Internal Lens + Bottom Mounting + 0.5 in. Standoffs
  - Standoff Combination: 1/2"

# **Housings Drawings (in.)**