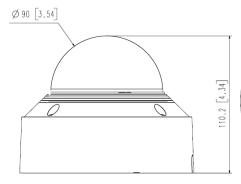

### **Camera Specifications (mm, [in.])**

| Power Input               | PoE                       |
|---------------------------|---------------------------|
| Maximum Power Consumption | 12.95 W                   |
| Operating Temperatures    | -30°C to +55°C            |
| Weight                    | 0.875 kg                  |
| Dimensions<br>(L x W x H) | 140 x 140 x<br>110.2 (mm) |