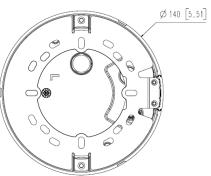

### **Camera Specifications (mm, [in.])**

| Power Input               | PoE                       |
|---------------------------|---------------------------|
| Maximum Power Consumption | 12.95 W                   |
| Operating Temperatures    | -30°C to +55°C            |
| Weight                    | 0.875 kg                  |
| Dimensions<br>(L x W x H) | 140 x 140 x<br>110.2 (mm) |