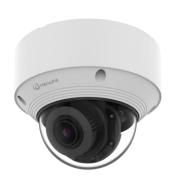

#### Hanwha QNV-C8083R

### **Camera Specifications (mm, [in.])**

| Power Input               | PoE                       |
|---------------------------|---------------------------|
| Maximum Power Consumption | 12.95 W                   |
| Operating Temperatures    | -30°C to +55°C            |
| Weight                    | 0.875 kg                  |
| Dimensions<br>(L x W x H) | 140 x 140 x<br>110.2 (mm) |