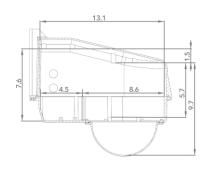

## **Outdoor Housing Compatibility**

- **D2 & D3:** Internal Lens + Bottom Mounting + 0.5 in. Standoffs
  - Standoff Combination: 1/2"

# **Housings Drawings (in.)**