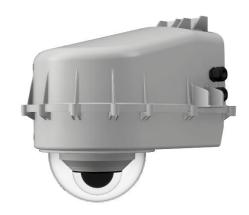

## **Outdoor Housing Compatibility**

- **D2 & D3:** Internal Lens + Bottom Mounting + 0.5 in. Standoffs
  - Standoff Combination: 1/2"

# **Housings Drawings (in.)**