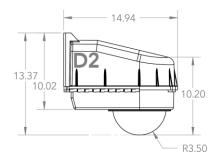

## **Outdoor Housing Compatibility**

- **D2 & D3:** Internal Lens + Bottom Mounting + 0.5 in. Standoffs
  - Standoff Combination: 1/2"

# **Housings Drawings (in.)**