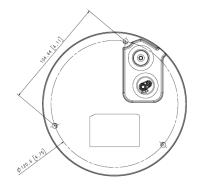

### **Outdoor Housing Compatibility**

- D2 & D3: Internal Lens + Bottom Mounting + 0.5 in. Standoffs
  - Standoff Combination: 1/2"



# Camera Specifications (mm, [in.])





| Power Input                  | ΡοΕ                       |
|------------------------------|---------------------------|
| Maximum Power<br>Consumption | 8.9 W                     |
| Operating<br>Temperatures    | -30°C to +55°C            |
| Weight                       | 0.7 kg                    |
| Dimensions<br>(L x W x H)    | 137 x 137 x<br>106.1 (mm) |

# Housings Drawings (in.)







### Dotworkz

9340 Stevens Rd Santee, CA 92071

### Sales Inquiries sales@dotworkz.com www.dotworkz.com

**2024 Dotworkz.** Measurements and configurations are modeled for accuracy, but customers should verify fit and adjust as needed for optimal results in their unique setup.