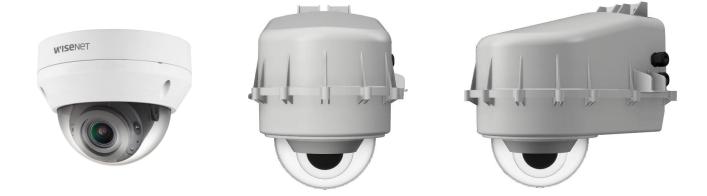

### **Outdoor Housing Compatibility**

- D2 & D3: Internal Lens + Bottom Mounting + 0.5 in. Standoffs
  - Standoff Combination: 1/2"