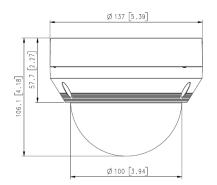

# Camera Specifications (mm, [in.])

| Power Input                  | ΡοΕ                       |
|------------------------------|---------------------------|
| Maximum Power<br>Consumption | 8.9 W                     |
| Operating<br>Temperatures    | -30°C to +55°C            |
| Weight                       | 0.7 kg                    |
| Dimensions<br>(L x W x H)    | 137 x 137 x<br>106.1 (mm) |

# Housings Drawings (in.)