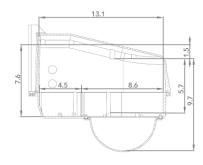

### **Outdoor Housing Compatibility**

- D2 & D3: Internal Lens + Bottom Mounting + 0.5 in. Standoffs
  - Standoff Combination: 1/2"



# Camera Specifications (mm, [in.])





| Power Input                  | ΡοΕ                       |
|------------------------------|---------------------------|
| Maximum Power<br>Consumption | 8.9 W                     |
| Operating<br>Temperatures    | -30°C to +55°C            |
| Weight                       | 0.7 kg                    |
| Dimensions<br>(L x W x H)    | 137 x 137 x<br>106.1 (mm) |

# Housings Drawings (in.)







### Dotworkz

9340 Stevens Rd Santee, CA 92071

### Sales Inquiries sales@dotworkz.com www.dotworkz.com

**2024 Dotworkz.** Measurements and configurations are modeled for accuracy, but customers should verify fit and adjust as needed for optimal results in their unique setup.