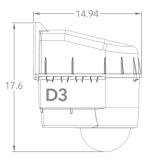

# Housings Drawings (in.)

### **Outdoor Housing Compatibility**

- D2 & D3: Internal Lens + Bottom Mounting + 0.5 in. Standoffs
  - Standoff Combination: 1/2"