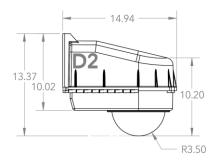

# Housings Drawings (in.)

### **Outdoor Housing Compatibility**

- D2 & D3: Internal Lens + Bottom Mounting + 0.5 in. Standoffs
  - Standoff Combination: 1/2"