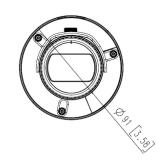

### Camera Specifications (mm, [in.])

| Power Input                  | PoE+, 12VDC             |
|------------------------------|-------------------------|
| Maximum Power<br>Consumption | 20 W                    |
| Operating<br>Temperatures    | -40°C to +55°C          |
| Weight                       | 2.48 kg                 |
| Dimensions<br>(L x W x H)    | 91 x 91 x 368.6<br>(mm) |