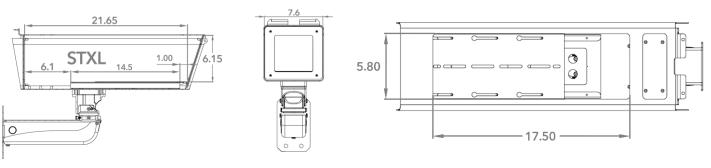

# Hanwha PNO-A9081R



## **Outdoor Housing Compatibility**

• STXL: Sled Camera Bracket + Custom L Bracket (Made to Order)



### Camera Specifications (mm, [in.])





| Power Input                  | PoE+, 12VDC             |
|------------------------------|-------------------------|
| Maximum Power<br>Consumption | 20 W                    |
| Operating<br>Temperatures    | -40°C to +55°C          |
| Weight                       | 2.48 kg                 |
| Dimensions<br>(L x W x H)    | 91 x 91 x 368.6<br>(mm) |

## Housings Drawings (in.)



#### Dotworkz

9340 Stevens Rd Santee, CA 92071

# Sales Inquiries

sales@dotworkz.com www.dotworkz.com **2024 Dotworkz.** Measurements and configurations are modeled for accuracy, but customers should verify fit and adjust as needed for optimal results in their unique setup.