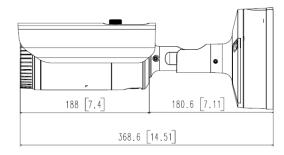

### Camera Specifications (mm, [in.])

| Power Input                  | PoE+, 12VDC             |
|------------------------------|-------------------------|
| Maximum Power<br>Consumption | 20 W                    |
| Operating<br>Temperatures    | -40°C to +55°C          |
| Weight                       | 2.48 kg                 |
| Dimensions<br>(L x W x H)    | 91 x 91 x 368.6<br>(mm) |