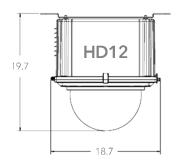

### **DataVideo PTC-280**







## **Outdoor Housing Compatibility**

- **D2:** External Lens + Top Mounting + 1.0 in. Standoffs
  - Standoff Combination: 1"



- D3: External Lens + Bottom Mounting + 5.0 in. Standoffs
  - Standoff Combination: ½ + 1 ½" + 1 ½" + 1 ½"



- **HD12:** 3.375 in. Standoffs
  - Standoff Combination: 3/8" + 1 ½" + 1 ½"



### **Camera Specifications (mm)**





| Power Input               | PoE, 12VDC                 |
|---------------------------|----------------------------|
| Maximum Power Consumption | 12 W                       |
| Operating Temperatures    | -00°C to +40°C             |
| Weight                    | 2.8 kg                     |
| Dimensions<br>(L x W x H) | 189.08 x 173 x<br>219 (mm) |

# **Housings Drawings (in.)**







#### **Dotworkz** 9340 Stevens Rd Santee, CA 92071

**Sales Inquiries** sales@dotworkz.com www.dotworkz.com

**2024 Dotworkz.** Measurements and configurations are modeled for accuracy, but customers should verify fit and adjust as needed for optimal results in their unique setup.