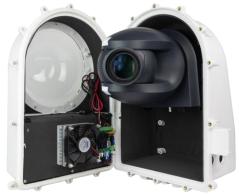

## **Outdoor Housing Compatibility**

- **D2:** External Lens + Top Mounting + 1.0 in. Standoffs
  - Standoff Combination: 1"

- D3: External Lens + Bottom Mounting + 5.0 in. Standoffs
  - Standoff Combination: ½ + 1 ½" + 1 ½" + 1 ½"

- **HD12:** 3.375 in. Standoffs
  - Standoff Combination: 3/8" + 1 ½" + 1 ½"

# **Housings Drawings (in.)**