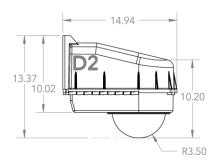

## **Outdoor Housing Compatibility**

- **D2:** External Lens + Top Mounting + 1.0 in. Standoffs
  - Standoff Combination: 1"

- D3: External Lens + Bottom Mounting + 5.0 in. Standoffs
  - Standoff Combination: ½ + 1 ½" + 1 ½" + 1 ½"

# **Housings Drawings (in.)**