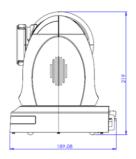

### **Camera Specifications (mm)**

| Power Input               | PoE, 12VDC                 |
|---------------------------|----------------------------|
| Maximum Power Consumption | 12 W                       |
| Operating Temperatures    | -00°C to +40°C             |
| Weight                    | 2.8 kg                     |
| Dimensions<br>(L x W x H) | 189.08 x 173 x<br>219 (mm) |