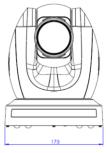

### **Camera Specifications (mm)**

| Power Input               | PoE, 12VDC                 |
|---------------------------|----------------------------|
| Maximum Power Consumption | 12 W                       |
| Operating Temperatures    | -00°C to +40°C             |
| Weight                    | 2.8 kg                     |
| Dimensions<br>(L x W x H) | 189.08 x 173 x<br>219 (mm) |