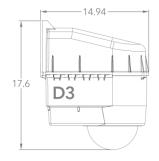

## **Outdoor Housing Compatibility**

- **D2:** External Lens + Top Mounting + 1.0 in. Standoffs
  - Standoff Combination: 1"

- D3: External Lens + Bottom Mounting + 5.0 in. Standoffs
  - Standoff Combination: ½ + 1 ½" + 1 ½" + 1 ½"