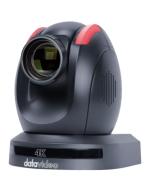

### **DataVideo PTC-280**

### **Camera Specifications (mm)**

| Power Input               | PoE, 12VDC                 |
|---------------------------|----------------------------|
| Maximum Power Consumption | 12 W                       |
| Operating Temperatures    | -00°C to +40°C             |
| Weight                    | 2.8 kg                     |
| Dimensions<br>(L x W x H) | 189.08 x 173 x<br>219 (mm) |