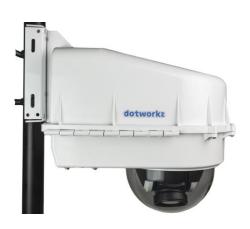

## **Outdoor Housing Compatibility**

- **D2:** External Lens + Top Mounting + 1.0 in. Standoffs
  - Standoff Combination: 1"

- D3: External Lens + Bottom Mounting + 5.0 in. Standoffs
  - Standoff Combination: ½ + 1 ½" + 1 ½" + 1 ½"

# **Housings Drawings (in.)**