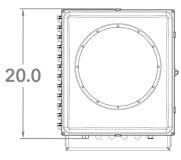

# Canon CR-X300



## **Outdoor Housing Compatibility**

• HD12: Fixed Bracket (0.0 in. Standoffs) + Custom Spacer (Made to Order)



## **Camera Specifications (mm)**





| Power Input                  | PoE++, 12VDC            |
|------------------------------|-------------------------|
| Maximum Power<br>Consumption | 40 W                    |
| Operating<br>Temperatures    | -15°C to +40°C          |
| Weight                       | 7.0 kg                  |
| Dimensions<br>(L x W x H)    | 217 x 217 x 311<br>(mm) |

## Housings Drawings (in.)







#### Dotworkz

9340 Stevens Rd Santee, CA 92071 Sales Inquiries sales@dotworkz.com www.dotworkz.com **2024 Dotworkz.** Measurements and configurations are modeled for accuracy, but customers should verify fit and adjust as needed for optimal results in their unique setup.