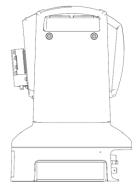

# Canon CR-X300



## **Outdoor Housing Compatibility**

• HD12: Fixed Bracket (0.0 in. Standoffs) + Custom Spacer (Made to Order)



## **Camera Specifications (mm)**





| Power Input                  | PoE++, 12VDC            |
|------------------------------|-------------------------|
| Maximum Power<br>Consumption | 40 W                    |
| Operating<br>Temperatures    | -15°C to +40°C          |
| Weight                       | 7.0 kg                  |
| Dimensions<br>(L x W x H)    | 217 x 217 x 311<br>(mm) |

## Housings Drawings (in.)







#### Dotworkz

9340 Stevens Rd Santee, CA 92071 Sales Inquiries sales@dotworkz.com www.dotworkz.com **2024 Dotworkz.** Measurements and configurations are modeled for accuracy, but customers should verify fit and adjust as needed for optimal results in their unique setup.