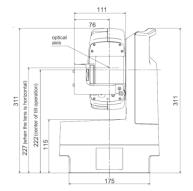

## **Camera Specifications (mm)**

| Power Input                  | PoE++, 12VDC            |
|------------------------------|-------------------------|
| Maximum Power<br>Consumption | 40 W                    |
| Operating<br>Temperatures    | -15°C to +40°C          |
| Weight                       | 7.0 kg                  |
| Dimensions<br>(L x W x H)    | 217 x 217 x 311<br>(mm) |

## Housings Drawings (in.)