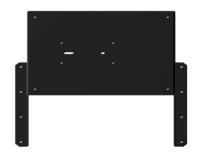

## **Outdoor Housing Compatibility**

• HD12: Fixed Bracket (0.0 in. Standoffs) + Custom Spacer (Made to Order)