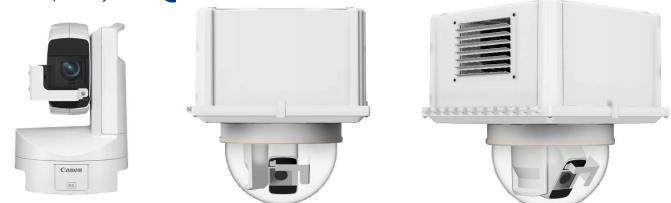

# Canon CR-X300

## **Outdoor Housing Compatibility**

• HD12: Fixed Bracket (0.0 in. Standoffs) + Custom Spacer (Made to Order)