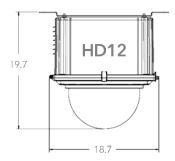

## Housings Drawings (in.)

## **Outdoor Housing Compatibility**

• HD12: Fixed Bracket (0.0 in. Standoffs) + Custom Spacer (Made to Order)