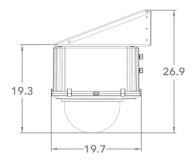

## Housings Drawings (in.)

## **Outdoor Housing Compatibility**

• HD12: Fixed Bracket (0.0 in. Standoffs) + Custom Spacer (Made to Order)