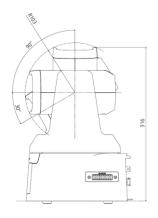

## **Camera Specifications (mm)**

| Power Input               | PoE+, 24VDC             |
|---------------------------|-------------------------|
| Maximum Power Consumption | 18.6 W                  |
| Operating Temperatures    | -00°C to +40°C          |
| Weight                    | 4.1 kg                  |
| Dimensions<br>(L x W x H) | 208 x 200 x 269<br>(mm) |