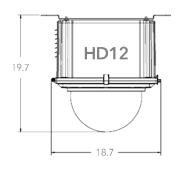

## **Outdoor Housing Compatibility**

• **HD12:** Fixed Bracket (0.0 in. Standoffs)



## **Camera Specifications (mm)**





| Power Input               | PoE+, 24VDC             |
|---------------------------|-------------------------|
| Maximum Power Consumption | 18.6 W                  |
| Operating Temperatures    | -00°C to +40°C          |
| Weight                    | 4.1 kg                  |
| Dimensions<br>(L x W x H) | 208 x 200 x 269<br>(mm) |

## **Housings Drawings (in.)**







## **Dotworkz** 9340 Stevens Rd Santee, CA 92071

**Sales Inquiries** sales@dotworkz.com www.dotworkz.com

**2024 Dotworkz.** Measurements and configurations are modeled for accuracy, but customers should verify fit and adjust as needed for optimal results in their unique setup.