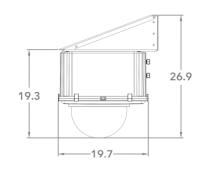

## **Outdoor Housing Compatibility**

• **HD12:** Fixed Bracket (0.0 in. Standoffs)



## **Camera Specifications (mm)**





| Power Input               | PoE+, 24VDC             |
|---------------------------|-------------------------|
| Maximum Power Consumption | 18.6 W                  |
| Operating Temperatures    | -00°C to +40°C          |
| Weight                    | 4.1 kg                  |
| Dimensions<br>(L x W x H) | 208 x 200 x 269<br>(mm) |

## **Housings Drawings (in.)**







## **Dotworkz** 9340 Stevens Rd Santee, CA 92071

**Sales Inquiries** sales@dotworkz.com www.dotworkz.com

**2024 Dotworkz.** Measurements and configurations are modeled for accuracy, but customers should verify fit and adjust as needed for optimal results in their unique setup.