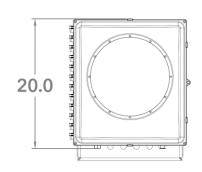

## **Outdoor Housing Compatibility**

• **HD12:** Fixed Bracket (0.0 in. Standoffs)



## **Camera Specifications (mm)**





| Power Input               | PoE+, 24VDC             |
|---------------------------|-------------------------|
| Maximum Power Consumption | 18.6 W                  |
| Operating Temperatures    | -00°C to +40°C          |
| Weight                    | 4.1 kg                  |
| Dimensions<br>(L x W x H) | 208 x 200 x 269<br>(mm) |

## **Housings Drawings (in.)**







## **Dotworkz** 9340 Stevens Rd Santee, CA 92071

**Sales Inquiries** sales@dotworkz.com www.dotworkz.com

**2024 Dotworkz.** Measurements and configurations are modeled for accuracy, but customers should verify fit and adjust as needed for optimal results in their unique setup.