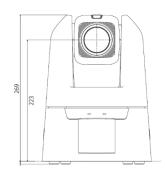

## **Camera Specifications (mm)**

| Power Input               | PoE+, 24VDC             |
|---------------------------|-------------------------|
| Maximum Power Consumption | 18.6 W                  |
| Operating Temperatures    | -00°C to +40°C          |
| Weight                    | 4.1 kg                  |
| Dimensions<br>(L x W x H) | 208 x 200 x 269<br>(mm) |