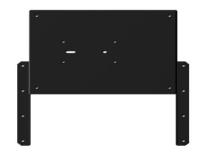

## **Outdoor Housing Compatibility**

• **HD12:** Fixed Bracket (0.0 in. Standoffs)