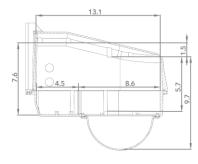

# Canon CR-N300







### **Outdoor Housing Compatibility**

- D2: External Lens + Top Mounting + 1.875 in. Standoffs
  - Standoff Combination: 3/8" + 1 1/2"



- D3: External Lens + Bottom Mounting + 4.125 in. Standoffs
  - Standoff Combination: <sup>3</sup>/<sub>8</sub>" + 1 <sup>1</sup>/<sub>2</sub>" + 1 <sup>1</sup>/<sub>2</sub>" + <sup>3</sup>/<sub>4</sub>"



### **Camera Specifications (mm)**





| PoE+, 24VDC             |
|-------------------------|
| 16.2 W                  |
| -00°C to +40°C          |
| 2.2 kg                  |
| 164 x 154 x 178<br>(mm) |
|                         |

## Housings Drawings (in.)







#### Dotworkz

9340 Stevens Rd Santee, CA 92071

#### Sales Inquiries sales@dotworkz.com www.dotworkz.com

**2024 Dotworkz.** Measurements and configurations are modeled for accuracy, but customers should verify fit and adjust as needed for optimal results in their unique setup.