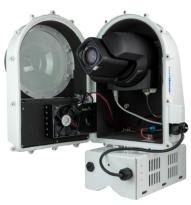

### **Outdoor Housing Compatibility**

- D2: External Lens + Top Mounting + 1.875 in. Standoffs
  - Standoff Combination: 3/8" + 1 1/2"

- D3: External Lens + Bottom Mounting + 4.125 in. Standoffs
  - Standoff Combination: <sup>3</sup>/<sub>8</sub>" + 1 <sup>1</sup>/<sub>2</sub>" + 1 <sup>1</sup>/<sub>2</sub>" + <sup>3</sup>/<sub>4</sub>"

## Housings Drawings (in.)