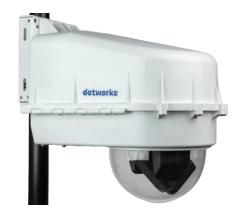

### **Outdoor Housing Compatibility**

- D2: External Lens + Top Mounting + 1.875 in. Standoffs
  - Standoff Combination: 3/8" + 1 1/2"

- D3: External Lens + Bottom Mounting + 4.125 in. Standoffs
  - Standoff Combination: <sup>3</sup>/<sub>8</sub>" + 1 <sup>1</sup>/<sub>2</sub>" + 1 <sup>1</sup>/<sub>2</sub>" + <sup>3</sup>/<sub>4</sub>"

## Housings Drawings (in.)