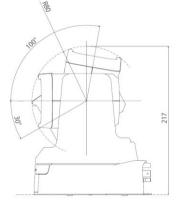

### **Camera Specifications (mm)**

| PoE+, 24VDC             |
|-------------------------|
| 16.2 W                  |
| -00°C to +40°C          |
| 2.2 kg                  |
| 164 x 154 x 178<br>(mm) |
|                         |