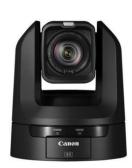

# Canon CR-N300

### **Camera Specifications (mm)**

| PoE+, 24VDC             |
|-------------------------|
| 16.2 W                  |
| -00°C to +40°C          |
| 2.2 kg                  |
| 164 x 154 x 178<br>(mm) |
|                         |