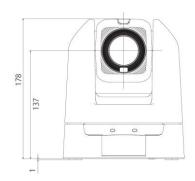

### **Camera Specifications (mm)**

| PoE+, 24VDC             |
|-------------------------|
| 16.2 W                  |
| -00°C to +40°C          |
| 2.2 kg                  |
| 164 x 154 x 178<br>(mm) |
|                         |