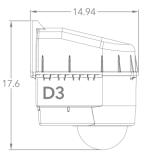

### **Outdoor Housing Compatibility**

- D2: External Lens + Top Mounting + 1.875 in. Standoffs
  - Standoff Combination: 3/8" + 1 1/2"

- D3: External Lens + Bottom Mounting + 4.125 in. Standoffs
  - Standoff Combination: <sup>3</sup>/<sub>8</sub>" + 1 <sup>1</sup>/<sub>2</sub>" + 1 <sup>1</sup>/<sub>2</sub>" + <sup>3</sup>/<sub>4</sub>"

## Housings Drawings (in.)