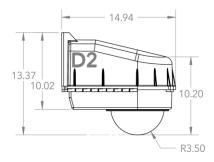

### **Outdoor Housing Compatibility**

- D2: External Lens + Top Mounting + 1.875 in. Standoffs
  - Standoff Combination: 3/8" + 1 1/2"

- D3: External Lens + Bottom Mounting + 4.125 in. Standoffs
  - Standoff Combination: <sup>3</sup>/<sub>8</sub>" + 1 <sup>1</sup>/<sub>2</sub>" + 1 <sup>1</sup>/<sub>2</sub>" + <sup>3</sup>/<sub>4</sub>"

## Housings Drawings (in.)