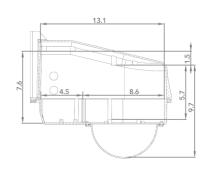

### Housings Drawings (in.)

## **Outdoor Housing Compatibility**

- **D2:** External Lens + Top Mounting + 1.75 in. Standoffs
  - Standoff Combination: **1**" + **¾**"

- D3: External Lens + Bottom Mounting + 4.25 in. Standoffs
  - Standoff Combination: **1** <sup>1</sup>/<sub>2</sub>" + **1** <sup>1</sup>/<sub>2</sub>" + <sup>3</sup>/<sub>4</sub>" + <sup>1</sup>/<sub>2</sub>"