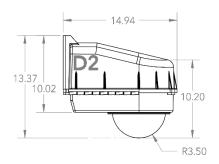

## **Outdoor Housing Compatibility**

- **D2:** External Lens + Top Mounting + 1.75 in. Standoffs
  - Standoff Combination: **1**" + **¾**"

- D3: External Lens + Bottom Mounting + 4.25 in. Standoffs
  - Standoff Combination: **1** <sup>1</sup>/<sub>2</sub>" + **1** <sup>1</sup>/<sub>2</sub>" + <sup>3</sup>/<sub>4</sub>" + <sup>1</sup>/<sub>2</sub>"

### Housings Drawings (in.)