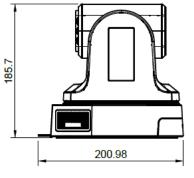

### **Camera Specifications (mm)**

| Power Input                  | PoE+, 12VDC                   |
|------------------------------|-------------------------------|
| Maximum Power<br>Consumption | 18 W                          |
| Operating<br>Temperatures    | -00°C to +40°C                |
| Weight                       | 2.31 kg                       |
| Dimensions<br>(L x W x H)    | 185.7 x 171.9 x<br>200.9 (mm) |