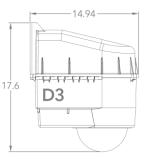

## **Outdoor Housing Compatibility**

- **D2:** External Lens + Top Mounting + 1.75 in. Standoffs
  - Standoff Combination: **1**" + **¾**"

- D3: External Lens + Bottom Mounting + 4.25 in. Standoffs
  - Standoff Combination: **1** <sup>1</sup>/<sub>2</sub>" + **1** <sup>1</sup>/<sub>2</sub>" + <sup>3</sup>/<sub>4</sub>" + <sup>1</sup>/<sub>2</sub>"