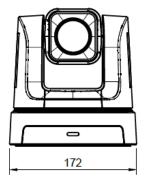

### **Camera Specifications (mm)**

| Power Input                  | PoE+, 12VDC                   |
|------------------------------|-------------------------------|
| Maximum Power<br>Consumption | 18 W                          |
| Operating<br>Temperatures    | -00°C to +40°C                |
| Weight                       | 2.31 kg                       |
| Dimensions<br>(L x W x H)    | 185.7 x 171.9 x<br>200.9 (mm) |