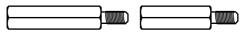

## **Outdoor Housing Compatibility**

- **D2:** External Lens + Top Mounting + 1.75 in. Standoffs
  - Standoff Combination: **1**" + **¾**"

- D3: External Lens + Bottom Mounting + 4.25 in. Standoffs
  - Standoff Combination: **1** <sup>1</sup>/<sub>2</sub>" + **1** <sup>1</sup>/<sub>2</sub>" + <sup>3</sup>/<sub>4</sub>" + <sup>1</sup>/<sub>2</sub>"

### Housings Drawings (in.)