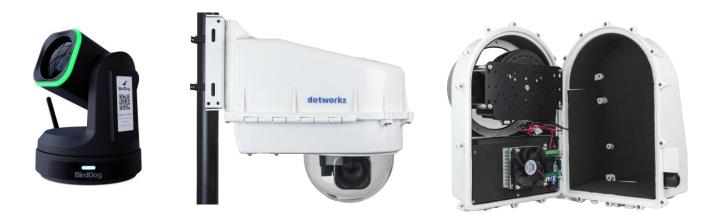

## **Outdoor Housing Compatibility**

- D2 & D3: External Lens + Bottom Mounting + 3.5 in. Standoffs
  - Standoff Combination: **1** <sup>1</sup>/<sub>2</sub>" + **1** <sup>1</sup>/<sub>2</sub>" + <sup>1</sup>/<sub>2</sub>"



### **Camera Specifications (mm)**





| Power Input                  | PoE, 12VDC                    |
|------------------------------|-------------------------------|
| Maximum Power<br>Consumption | 13 W                          |
| Operating<br>Temperatures    | -10°C to +40°C                |
| Weight                       | 1.43 kg                       |
| Dimensions<br>(L x W x H)    | 171.6 x 171.6 x<br>192.6 (mm) |

# Housings Drawings (in.)







### Dotworkz

9340 Stevens Rd Santee, CA 92071

#### Sales Inquiries sales@dotworkz.com www.dotworkz.com

*