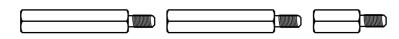

## **Outdoor Housing Compatibility**

- D2 & D3: External Lens + Bottom Mounting + 3.5 in. Standoffs
  - Standoff Combination: **1** <sup>1</sup>/<sub>2</sub>" + **1** <sup>1</sup>/<sub>2</sub>" + <sup>1</sup>/<sub>2</sub>"