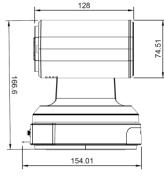

### **Camera Specifications (mm)**

| Power Input                  | PoE, 12VDC                    |
|------------------------------|-------------------------------|
| Maximum Power<br>Consumption | 13 W                          |
| Operating<br>Temperatures    | -10°C to +40°C                |
| Weight                       | 1.43 kg                       |
| Dimensions<br>(L x W x H)    | 171.6 x 171.6 x<br>192.6 (mm) |