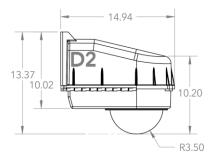

# Housings Drawings (in.)

## **Outdoor Housing Compatibility**

- D2 & D3: External Lens + Bottom Mounting + 3.5 in. Standoffs
  - Standoff Combination: **1** <sup>1</sup>/<sub>2</sub>" + **1** <sup>1</sup>/<sub>2</sub>" + <sup>1</sup>/<sub>2</sub>"