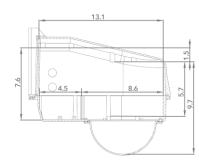

## **Outdoor Housing Compatibility**

- D2 & D3: External Lens + Bottom Mounting + 3.5 in. Standoffs
  - Standoff Combination: **1** <sup>1</sup>/<sub>2</sub>" + **1** <sup>1</sup>/<sub>2</sub>" + <sup>1</sup>/<sub>2</sub>"



### **Camera Specifications (mm)**





| Power Input                  | PoE, 12VDC                    |
|------------------------------|-------------------------------|
| Maximum Power<br>Consumption | 13 W                          |
| Operating<br>Temperatures    | -10°C to +40°C                |
| Weight                       | 1.43 kg                       |
| Dimensions<br>(L x W x H)    | 171.6 x 171.6 x<br>192.6 (mm) |

# Housings Drawings (in.)







### Dotworkz

9340 Stevens Rd Santee, CA 92071

#### Sales Inquiries sales@dotworkz.com www.dotworkz.com

**2024 Dotworkz.** Measurements and configurations are modeled for accuracy, but customers should verify fit and adjust as needed for optimal results in their unique setup.