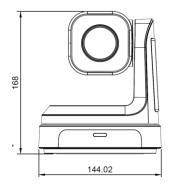

### **Camera Specifications (mm)**

| Power Input                  | PoE, 12VDC                    |
|------------------------------|-------------------------------|
| Maximum Power<br>Consumption | 13 W                          |
| Operating<br>Temperatures    | -10°C to +40°C                |
| Weight                       | 1.43 kg                       |
| Dimensions<br>(L x W x H)    | 171.6 x 171.6 x<br>192.6 (mm) |