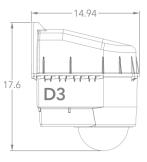

# Housings Drawings (in.)

## **Outdoor Housing Compatibility**

- D2 & D3: External Lens + Bottom Mounting + 3.5 in. Standoffs
  - Standoff Combination: **1** <sup>1</sup>/<sub>2</sub>" + **1** <sup>1</sup>/<sub>2</sub>" + <sup>1</sup>/<sub>2</sub>"