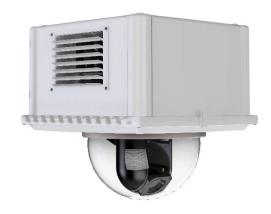

# **Outdoor Housing Compatibility**

- **D2 & D3:** External Lens + Bottom Mounting + 4.625 in. Standoffs
  - o Standoff Combination: 3/8" + 1 1/2" + 1 1/2" + 3/4" + 1/2"

- HD12: 3.375 in. Standoffs
  - Standoff Combination: 3/8" + 1 ½" + 1 ½"