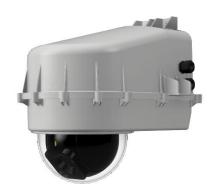

# **Outdoor Housing Compatibility**

- **D2 & D3:** External Lens + Bottom Mounting + 4.625 in. Standoffs
  - o Standoff Combination: 3/8" + 1 1/2" + 1 1/2" + 3/4" + 1/2"

- HD12: 3.375 in. Standoffs
  - Standoff Combination: 3/8" + 1 ½" + 1 ½"