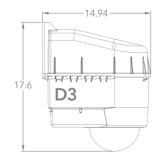

# **Outdoor Housing Compatibility**

- **D2 & D3:** External Lens + Bottom Mounting + 4.625 in. Standoffs
  - o Standoff Combination: 3/8" + 1 1/2" + 1 1/2" + 3/4" + 1/2"

- HD12: 3.375 in. Standoffs
  - Standoff Combination: 3/8" + 1 ½" + 1 ½"

## **Housings Drawings (in.)**