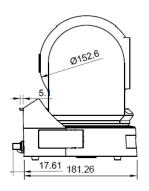

# **Outdoor Housing Compatibility**

- **D2 & D3:** External Lens + Bottom Mounting + 4.625 in. Standoffs
  - o Standoff Combination: 3/8" + 1 1/2" + 1 1/2" + 3/4" + 1/2"

- HD12: 3.375 in. Standoffs
  - Standoff Combination: 3/8" + 1 ½" + 1 ½"

## **Housings Drawings (in.)**