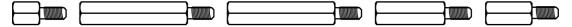

# **Outdoor Housing Compatibility**

- **D2 & D3:** External Lens + Bottom Mounting + 4.625 in. Standoffs
  - o Standoff Combination: 3/8" + 1 1/2" + 1 1/2" + 3/4" + 1/2"

- HD12: 3.375 in. Standoffs
  - Standoff Combination: 3/8" + 1 ½" + 1 ½"

## **Housings Drawings (in.)**