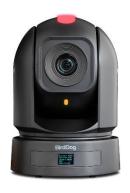

# **BirdDog P240**

### **Camera Specifications (mm)**

| Power Input               | PoE+, 12VDC             |
|---------------------------|-------------------------|
| Maximum Power Consumption | 22.5 W                  |
| Operating Temperatures    | -10°C to +50°C          |
| Weight                    | 2.395 kg                |
| Dimensions<br>(L x W x H) | 199 x 163 x 231<br>(mm) |