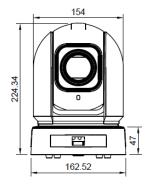

### **Camera Specifications (mm)**

| Power Input               | PoE+, 12VDC             |
|---------------------------|-------------------------|
| Maximum Power Consumption | 22.5 W                  |
| Operating Temperatures    | -10°C to +50°C          |
| Weight                    | 2.395 kg                |
| Dimensions<br>(L x W x H) | 199 x 163 x 231<br>(mm) |