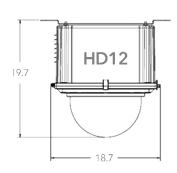

# **Outdoor Housing Compatibility**

- **D2 & D3:** External Lens + Bottom Mounting + 4.625 in. Standoffs
  - o Standoff Combination: 3/8" + 1 1/2" + 1 1/2" + 3/4" + 1/2"

- HD12: 3.375 in. Standoffs
  - Standoff Combination: 3/8" + 1 ½" + 1 ½"

## **Housings Drawings (in.)**