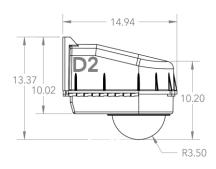

# **Outdoor Housing Compatibility**

- **D2 & D3:** External Lens + Bottom Mounting + 4.625 in. Standoffs
  - o Standoff Combination: 3/8" + 1 1/2" + 1 1/2" + 3/4" + 1/2"

- HD12: 3.375 in. Standoffs
  - Standoff Combination: 3/8" + 1 ½" + 1 ½"

## **Housings Drawings (in.)**